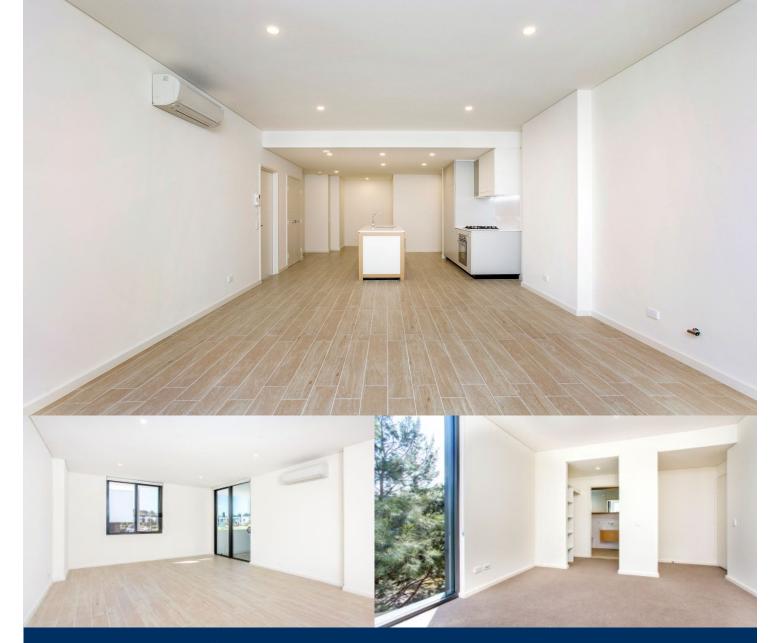

# morton.

Located in the new urban hub of Royal Shores, Sirocco offers lifestyle apartment living within the masterplanned community in Ermington. Perched on the waters edge, Sirocco offers easy access to the river, cycleway and parks.

### APARTMENT FEATURES

- Reverse cycle air conditioning
- Stainless steel kitchen appliances
- Stone bench tops, mirror splash backs
- LED under cupboard lighting
- Wool blend carpets, efficient LED down lights
- Data/TV points in living and main bedroom
- Recessed mirrored cabinets in bathroom
- Security building, video intercom
- Two secure car spaces & storage cage