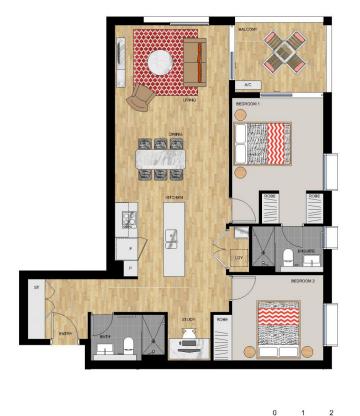

# APARTMENT 326 LOT 99

2 BEDROOM

| Internal<br>External | 84 sqm |
|----------------------|--------|
|                      | 7 sqm  |
| Total                | 91 sqm |

4

SIROCCO II - LEVEL 3

Dischaner: This floor plan has been prepared for marketing purposes only. All descriptions, dimensions, depictions and other details in this floor plan may not be to acide and may vary from the property as balls. Your attention is drawn to the special conditions of the constract for a sel alland. No thied party has any anothery to make or given any representations or varranty in relation to the property unless the representation or warranty is conformed by the vendees and included in the constract for sale of land. Date Issued: 05/21/4 Revision: C