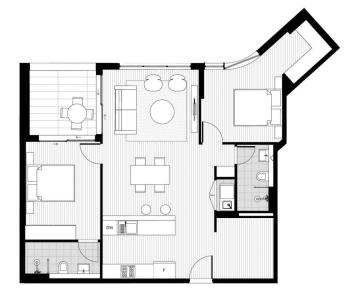

- Fresh and airy open design with timber flooring
- Good sized double bedroom with built-ins
- Covered balcony that captures elevated views to Ron Mulock

View

As advertised or by appointment

**Agent** 

**David Lipman** 