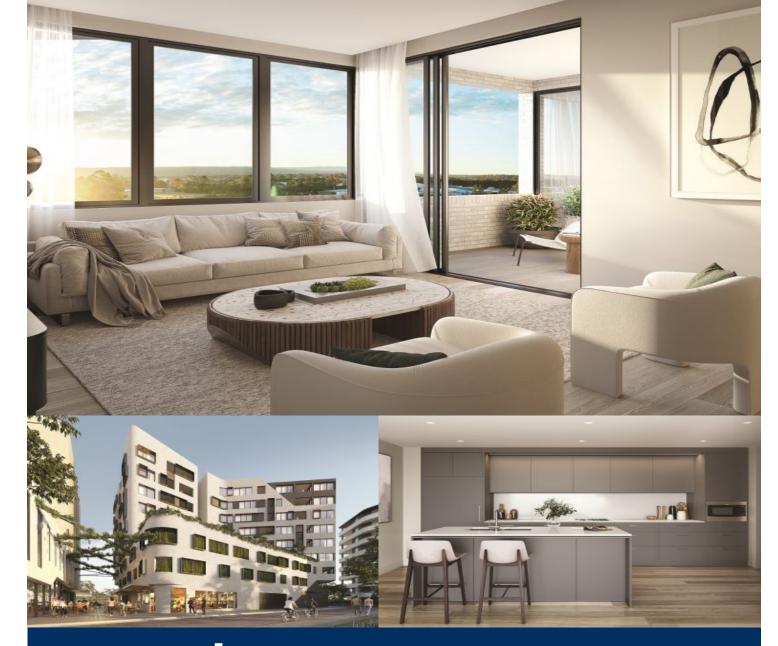

morton.

Penrith 508/91 Lord Sheffield Circuit

2 📛 2

A boutique residence presenting a new standard of contemporary living in Penrith. Situated within the Thornton precinct and designed with luxury in mind, it promotes the best of urban living, surrounded by the space and calm of Sydney's greater west. Your expectations have changed. There's a desire for modern comfort, convenience and time to relax and enjoy the beauty that surrounds you. The Henry provides all that makes this possible - including an easy commute to work, amenities at your doorstep and the Nepean River or Blue Mountains a short drive away.

Inspired by nature's warm tones and textures, flowing soft lines and contrasting exterior finishes provide a sense of elegance and classic style. There's everything you need, with the little extras you'll love - including communal gardens, BBQ facilities and secure covered parking.

- Fresh and airy open design with timber flooring
- Good sized double bedroom with built-ins
- Covered balcony that captures elevated views to Ron Mulock

View

As advertised or by appointment

**Agent** 

**David Lipman** 