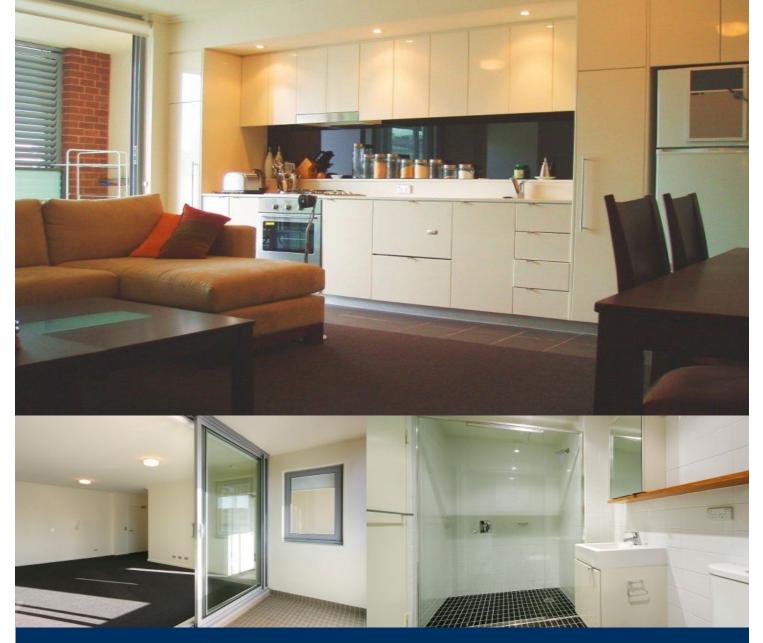

## morton.

Spacious open plan living area with high ceilings, opening onto large balcony providing plenty of room for outdoor dining/entertaining.

- Large east facing balcony with city views
- Galley style kitchen with stone bench top and dishwasher
- Gas cooking and stainless steel appliances
- Separate media or office area, perfect for working from home
- Modern bathroom with designer basin and vanity
- Internal hideaway laundry with dryer
- Building includes full security intercom
- Lift access, common rooftop terrace and BBQ area