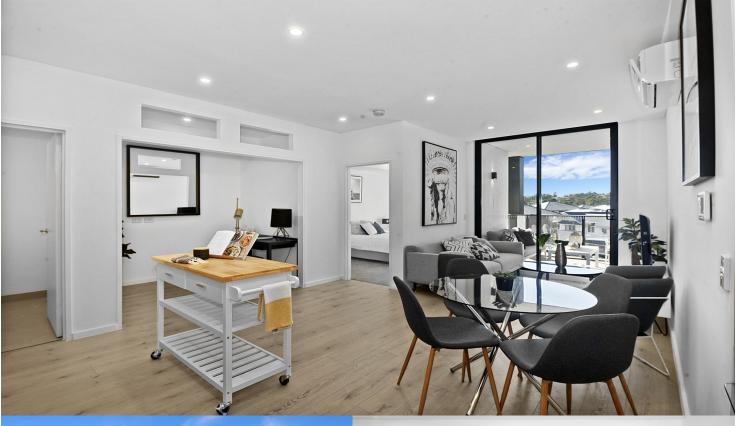

## morton.

Penrith 511/60 Lord Sheffield Circuit

A sleek easy-living apartment stylishly appointed for executive living, this designer Wildwood Apartments residence is positioned in the highly acclaimed Thornton Estate master-planned community. Crisp, contemporary and featuring sweeping urban views, it captures the essence of style and quality with ultra-modern finishes, good natural light and a great sense of privacy.

- Fresh and airy open design with timber flooring
- Good sized double bedroom with built-ins plus a separate study  $% \left( 1\right) =\left( 1\right) \left( 1\right) +\left( 1\right) \left( 1\right) \left( 1\right) +\left( 1\right) \left( 1\right)$
- Covered balcony that captures elevated views over the area
- Quality gas kitchen featuring sleek fittings and dishwasher
- Well-proportioned designer bathroom plus internal laundry
- Security basement car space, air-conditioning and intercomentry
- Access to the community park plus a rooftop BBQ terrace