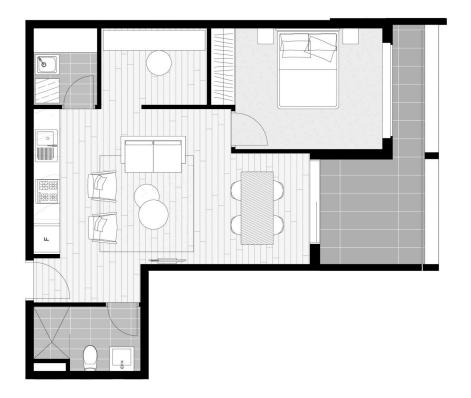

- Fresh and airy open design with timber flooring
- Good sized double bedroom with built-ins plus a separate study  $% \left( 1\right) =\left( 1\right) \left( 1\right) +\left( 1\right) \left( 1\right) \left( 1\right) +\left( 1\right) \left( 1\right)$
- Covered balcony that captures elevated views over the area
- Quality gas kitchen featuring sleek fittings and dishwasher
- Well-proportioned designer bathroom plus internal laundry
- Security basement car space, air-conditioning and intercomentry
- Access to the community park plus a rooftop BBQ terrace