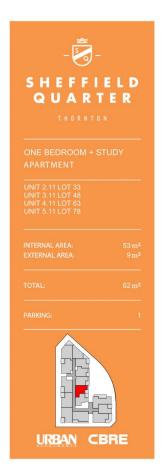

- Fresh and airy open design with timber flooring
- Good sized double bedroom with built-ins plus a separate study  $% \left( 1\right) =\left( 1\right) \left( 1\right) +\left( 1\right) \left( 1\right) \left( 1\right) +\left( 1\right) \left( 1\right)$
- Covered balcony that captures elevated views over the area
- Quality gas kitchen featuring sleek fittings and dishwasher
- Well-proportioned designer bathroom plus internal laundry
- Security basement car space, air-conditioning and intercomentry
- Access to the community park plus a rooftop BBQ terrace