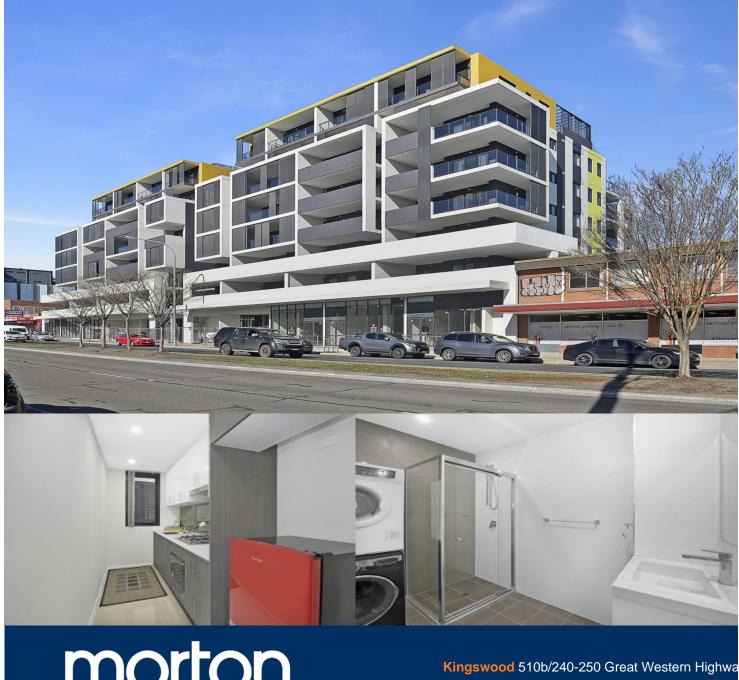

morton.

Conveniently located in the near new Kingswood Square development, completed July 2019, this unfurnished stylish and spacious studio apartment featuring floorboards in the bedroom and tiles in the kitchen, has quality designer finishes and is ideal for the busy professional, close to all the amenities required, including being across the road from Kingswood train station and the upgraded Nepean Hospital and 2km to Penrith Westfield and train station.

- With 2.6m high ceilings, vertical blinds, reverse-cycle air conditioning, TV and Foxtel outlet, NBN ready.
- Entertainer's eat-in gas kitchen is tiled with Westinghouse appliances, ample storage and bench space, tiled splashback, cooktop and oven.
- Timber floorboards in the bedroom with built-in mirrored
- Bathroom with shower and stylish tiled feature wall to the ceiling, large internal laundry
- Secure basement parking, security entrance, intercom.
- Common BBQ area on level 2.