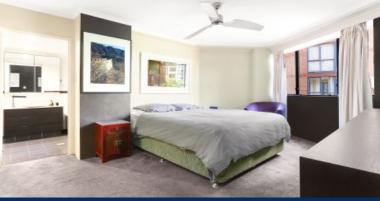

- Formal and informal living plus dining rooms with timber floors
- Opens to enclosed sun room and second sundrenched balcony
- Master bedroom with walk in wardrobe plus ensuite with bathtub
- Equally spacious second bedroom with built-in wardrobes
- Luxury kitchen, ample bench space, quality stainless steel appliances including dishwasher and gas cooking
- Kitchen provided with chilled and sparkling water on tap, wine fridge
- Full sized laundry with shelving
- Large lock-up garage
- Full building security with concierge