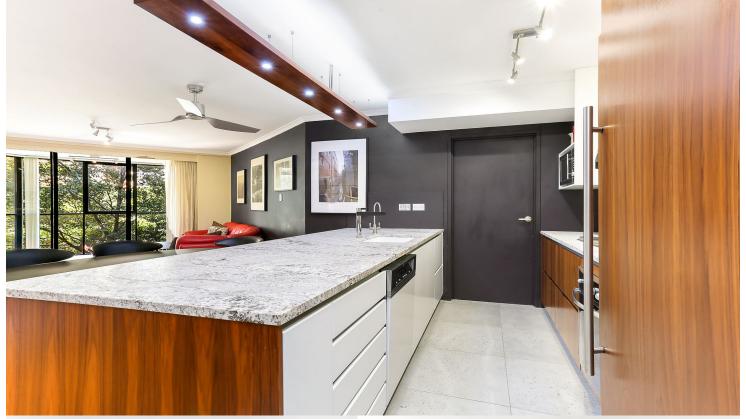

- Formal and informal living plus dining rooms with timber floors
- Opens to enclosed sun room and second sundrenched balcony
- Master bedroom with walk in wardrobe plus ensuite with bathtub
- Equally spacious second bedroom with built-in wardrobes
- Luxury kitchen, ample bench space, quality stainless steel appliances including dishwasher and gas cooking
- Kitchen provided with chilled and sparkling water on tap, wine fridge
- Full sized laundry with shelving
- Large lock-up garage
- Full building security with concierge