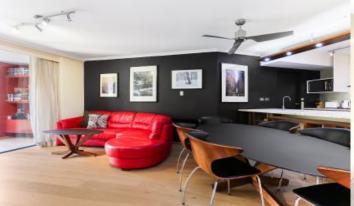

- Formal and informal living plus dining rooms with timber floors
- Opens to enclosed sun room and second sundrenched balcony
- Master bedroom with walk in wardrobe plus ensuite with bathtub
- Equally spacious second bedroom with built-in wardrobes
- Luxury kitchen, ample bench space, quality stainless steel appliances including dishwasher and gas cooking
- Kitchen provided with chilled and sparkling water on tap, wine fridge
- Full sized laundry with shelving
- Large lock-up garage
- Full building security with concierge