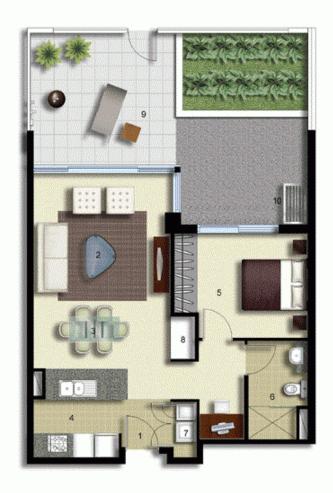

# **PALERMO**

UNIT: 332

TYPE: 1 Bedroom

UNIT AREA: 59.0 sqm

OUTDOOR AREA: 38.0 sqm

0 2.5 9M