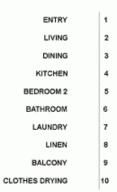

# **PALERMO**

UNIT: 332

TYPE: 1 Bedroom

UNIT AREA: 59.0 sqm

OUTDOOR AREA: 38.0 sqm

0 2.5 9M