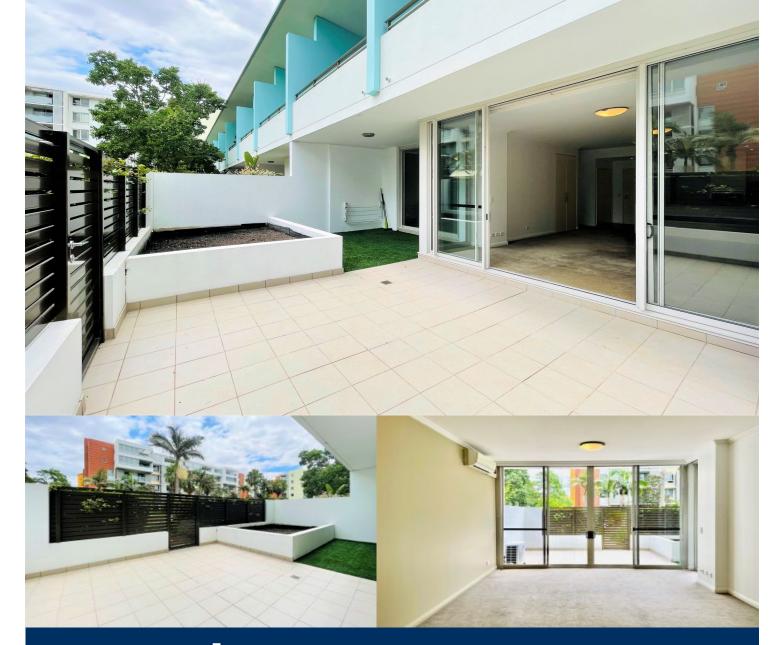

# morton.

Wentworth Point 332/23 Savona Drive

Here is your opportunity to move into this low maintenance one bedroom + study courtyard apartment located in Palermo, with its own private terrace entrance and spacious courtyard. This low maintenance apartment offers convenience of lifestyle and privacy in abode within a resort style complex which includes residents only gym and pool facilities. Positioned in the centre of Wentworth Point you'll be footsteps from the waterside, retail and shops, Wentworth Point public school, and local transport links. Just moments away from Marina Square and Pierside, as well as having the parklands on your doorstep, this apartment is sure not to be missed.

#### Features:

- Spacious combined open living and dining rooms leading to north-west facing entertainer's balcony
- Full size kitchen with stainless steel appliances and gas cooking facilities
- Split system air conditioning
- Generous bedroom with built-in wardrobes