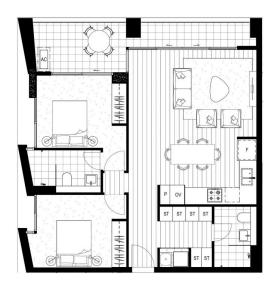

- Generous open plan lounge, plenty of storage space
- Quality designer kitchen with Miele gas appliances
- Bedrooms with built-in robe, abundance of natural light
- Large entertainer's balconies off lounge and bedroom
- Modern bathroom has floor to ceiling tiles, mirrored vanity
- One car space and storage cage, security access
- Video intercom, laundry with dryer, air-conditioning, NBN internet
- Lush landscaped gardens, pool, gym & BBQ, onsite building manager-
- Pets considered upon application

2B.03 Internal Area External Area Total Area 76-80m<sup>2</sup> 10-14m<sup>2</sup> 86-94m<sup>2</sup>