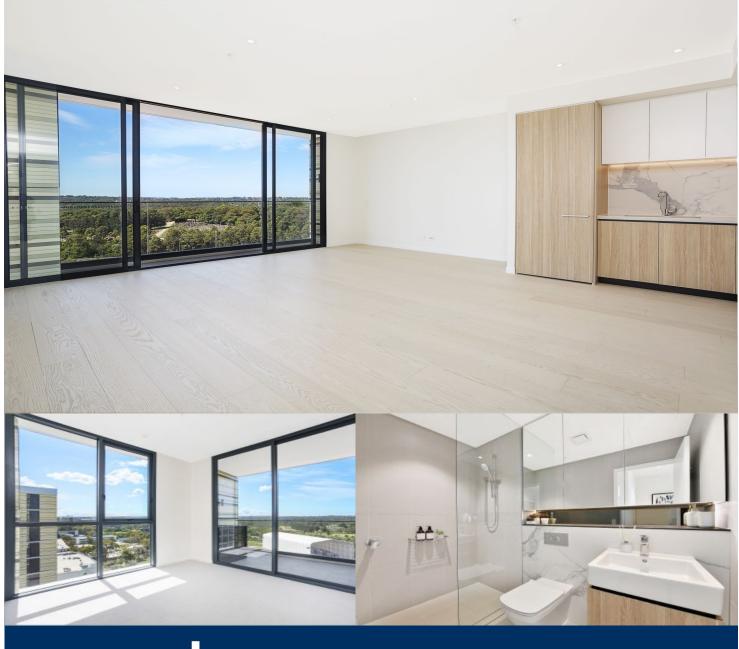

## Morton

info@morton.com.au

Great opportunity to lease this beautiful two-bedroom apartment on level 7 in Hideaway building, NBH at Lachlan's Line. This iconic development perfectly positioned above a bustling town square at the heart of the new Lachlan's Line master plan.

- Generous open plan lounge, plenty of storage space
- Quality designer kitchen with Miele gas appliances
- Bedrooms with built-in robe, abundance of natural light
- Large entertainer's balconies off lounge and bedroom
- Modern bathroom has floor to ceiling tiles, mirrored vanity
- One car space and storage cage, security access
- Video intercom, laundry with dryer, air-conditioning, NBN internet
- Lush landscaped gardens, pool, gym & BBQ, onsite building manager-
- Pets considered upon application