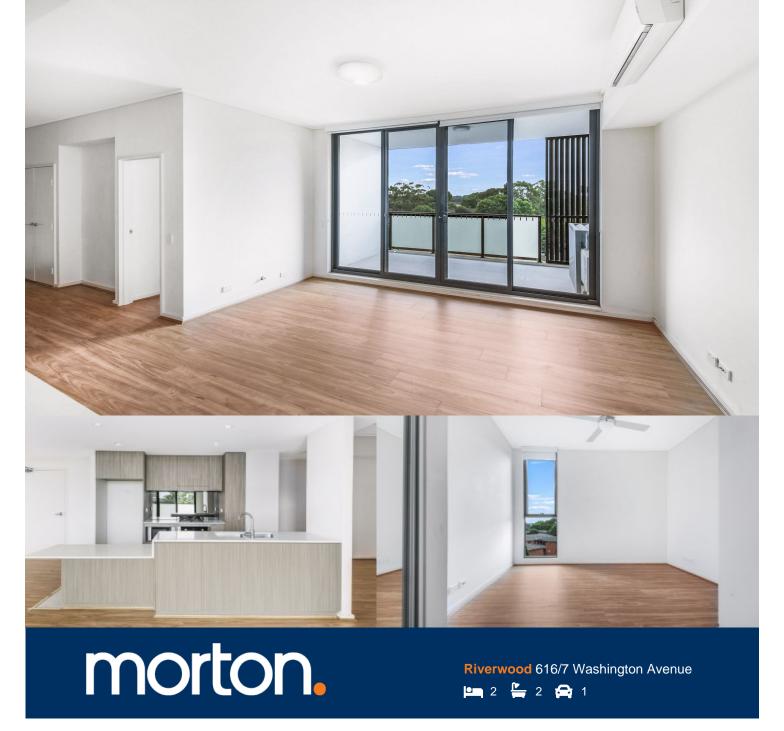

Sold by Calvin Chan 0406 888 028

This ultra-modern apartment perfectly expresses the style and flair that are the hallmarks of the master planned 'Washington Park', an address that offers a relaxed community atmosphere. Displaying both fresh modern space and effortless convenience, it offers a sleek contemporary design that is ideal for young professionals, downsizers and investors with an easycare one-bedroom layout and quality appointments.

- Large open design with generous living and dining area
- Wide sheltered terrace capturing a pleasant leafy outlook
- Contemporary stone kitchen and stainless gas appliances
- Two large double-sized bedroom plus a separate study area
- Designer bathrooms plus a separate internal laundry
- Security car space, air-conditioning and video intercom entry
- A peaceful setting surrounding by parklands and wetlands