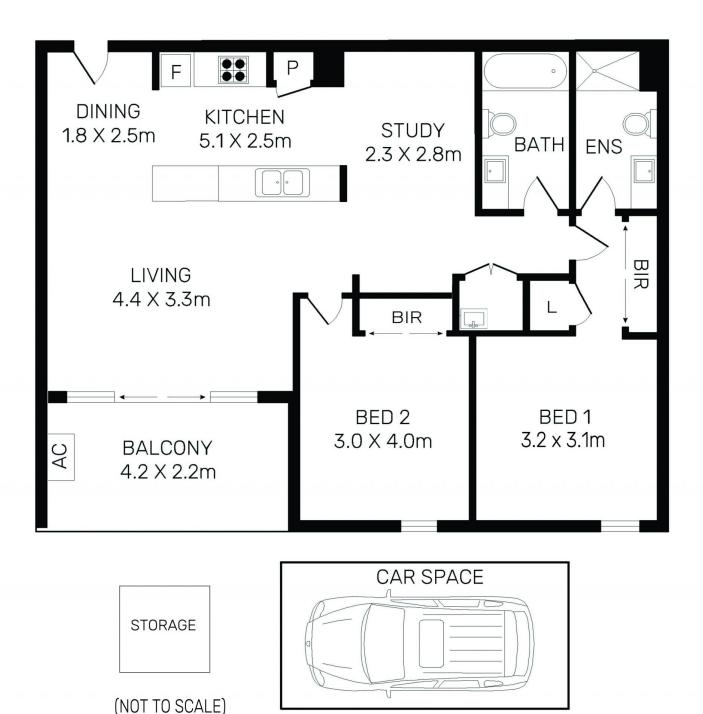

- Large open design with generous living and dining area
- Wide sheltered terrace capturing a pleasant leafy outlook
- Contemporary stone kitchen and stainless gas appliances
- Two large double-sized bedroom plus a separate study area
- Designer bathrooms plus a separate internal laundry
- Security car space, air-conditioning and video intercom entry
- A peaceful setting surrounding by parklands and wetlands