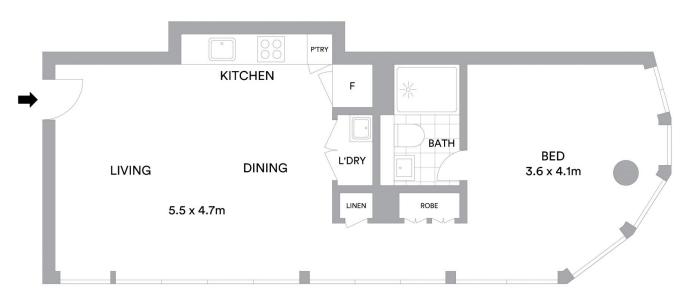

- Floor to ceiling windows provide an abundance of natural light
- Kitchen with stone bench-tops, Miele appliances, integrated fridge/freezer
- Hidden laundry with brand new washing machine and dryer included
- LED downlights, brand new blinds, ducted reverse-cycle air-conditioning
- Audio-visual intercom, security building with lift access
- Modern bathroom with floor to ceiling tiles and frameless shower screen
- Spacious queen-sized bedroom with built-in wardrobes
- Parking space for a scooter/bike plus lockable storage cage