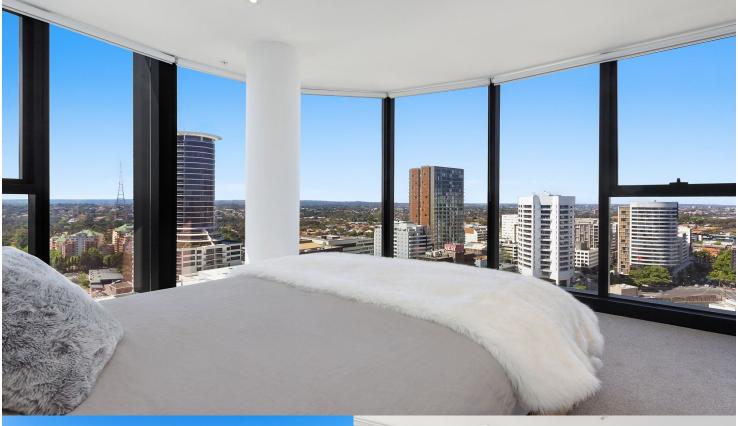

# morton.

St Leonards 2908/1 Marshall Avenue

Combining luxury living with convenience, comfort and style in this near new one-bedroom apartment situated on the 29th floor of the 'Embassy Tower' residences. Boasting 270-degree views including the North Sydney skyline and Sydney Harbour Bridge, this light-filled apartment is sure to impress.

- Floor to ceiling windows provide an abundance of natural light
- Kitchen with stone bench-tops, Miele appliances, integrated fridge/freezer
- Hidden laundry with brand new washing machine and dryer included
- LED downlights, brand new blinds, ducted reverse-cycle air-conditioning
- Audio-visual intercom, security building with lift access
- Modern bathroom with floor to ceiling tiles and frameless shower screen
- Spacious queen-sized bedroom with built-in wardrobes
- Parking space for a scooter/bike plus lockable storage cage