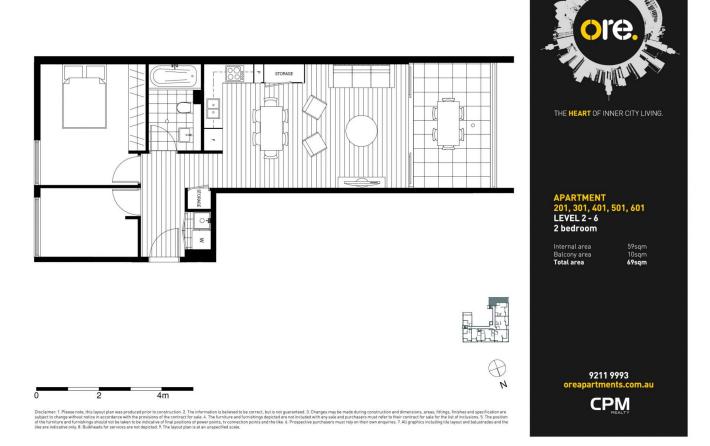

# morton.

Located in the Waterloo, just 3km from the CBD, the new ORE development is eye-catching design with urban living at its best. Stylish residential building maximises natural light and space for sophisticated living.

- Generous size open plan living and dining area
- Stainless steel appliances and gas cook top
- Caesar stone bench top, charcoal glass splashbacks
- Bathroom with modern luxurious finished
- Timber floors in living rea
- Security Intercom Access
- Ducted air conditioning throughout
- Balcony great for entertaining
- Secure underground car space

# Waterloo 501/18-22 Amelia Street □ 1 ☐ 1 ☐ 1

#### View

As advertised or by appointment

## Agent

### Sarah Fowell

0437 492 129

\_\_\_\_ sarah@morton.com.au

morton.com.au