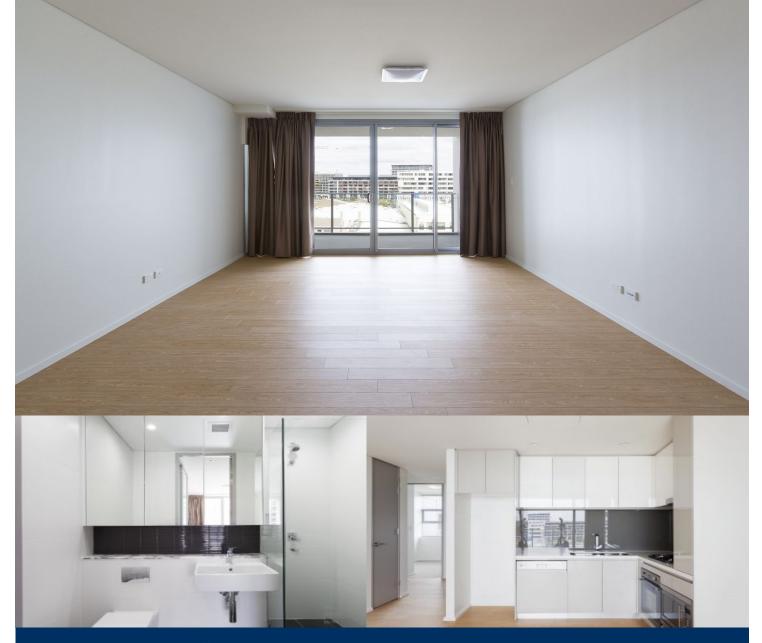

# morton.

Located in the Waterloo, just 3km from the CBD, the new ORE development is eye-catching design with urban living at its best. Stylish residential building maximises natural light and space for sophisticated living.

- Generous size open plan living and dining area
- Stainless steel appliances and gas cook top
- Caesar stone bench top, charcoal glass splashbacks
- Bathroom with modern luxurious finished
- Timber floors in living rea
- Security Intercom Access
- Ducted air conditioning throughout
- Balcony great for entertaining
- Secure underground car space