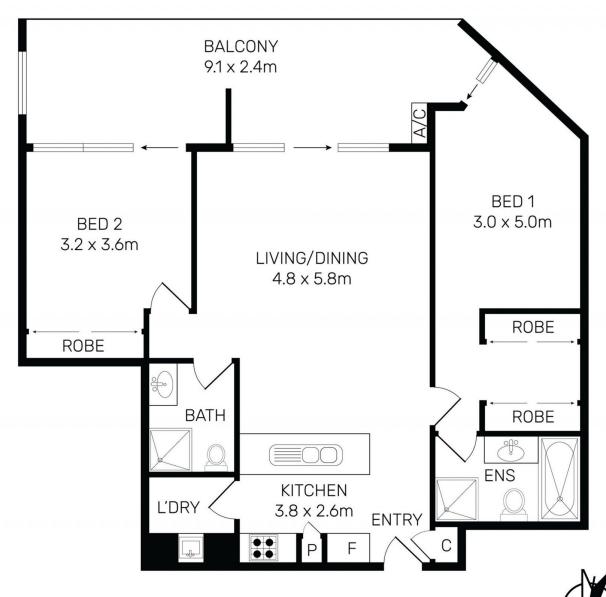

- Light filled throughout and featuring a generous open layout
- A wide covered terrace offers a great space for entertaining
- A lush elevated outlook over parklands and the city surrounds
- Designer kitchen with stone benchtops and s/steel gas fittings
- Two good-sized bedrooms, two bathrooms and internal
- In door pool and well-equipped gymnasium