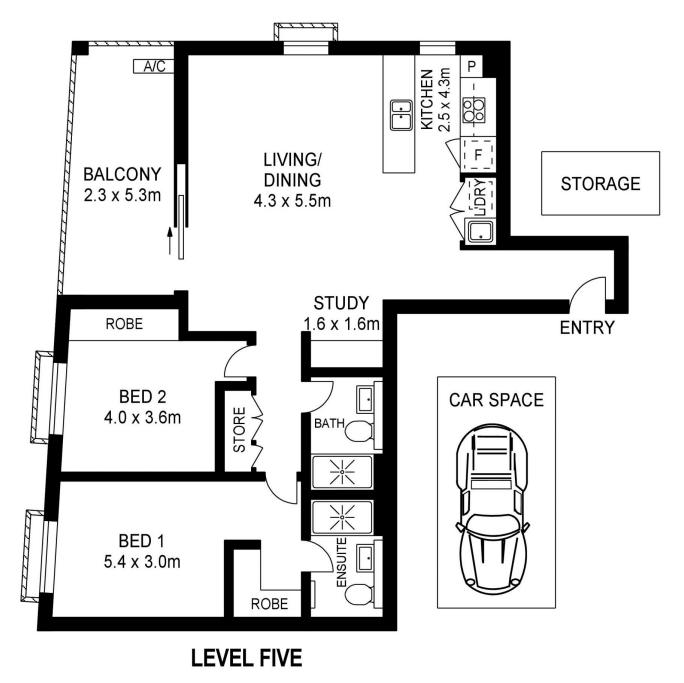

- Generous open plan layout with North/West aspect and high ceiling
- Two double bedrooms with built-ins plus a separate study alcove
- Contemporary kitchen equipped with stainless steel gas appliances
- Designer ensuite, main bathroom plus a separate internal laundry
- Sheltered balcony and entertainment space
- Security basement car space plus a lock-up storage cage on title
- Access to cycle tracks and walkways connecting the

APPROX. INT. AREA: 89m²
APPROX. EXTAREA: 11m²

## 501/1 ALLAMBIE STREET, ERMINGTON

Please note these measurements are approximate only. The plans is intended as a rough guide for illustrative purpose. It is not warranted or guaranteed to be correct nor it is part of the sale or rental contract