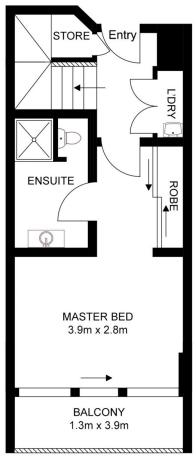

- Split-level floorplan designed for easy living/entertaining
- Sliding glass doors open to an entertainment terrace
- Good sized bedrooms with built-in robes, main with ensuite
- Open plan lounge and dining zones opening to large balcony
- Timber flooring throughout with ample storage space
- Modern CaesarStone kitchen, European gas appliances
- Access to complex swimming pool, gym, entertaining areas
- Lift access to secure basement parking with one car space
- Walk to The Grounds restaurant and other celebrated eateries
- Short stroll to Green Square station

## Sarah Fowell

sarah@morton.com.au

**UPPER LEVEL** 

**ENTRY LEVEL** 

All information contained herein is gathered from all sources we believe to be reliable. However we cannot guarantee its accuracy and interested parties should rely on their own enquiries.