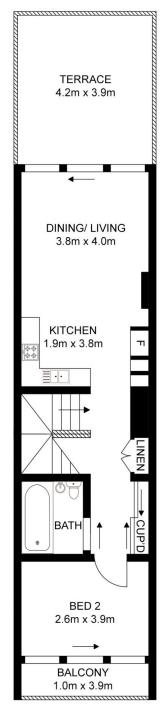

- Split-level floorplan designed for easy living/entertaining
- Sliding glass doors open to an entertainment terrace
- Good sized bedrooms with built-in robes, main with ensuite
- Open plan lounge and dining zones opening to large balcony
- Timber flooring throughout with ample storage space
- Modern CaesarStone kitchen, European gas appliances
- Access to complex swimming pool, gym, entertaining areas
- Lift access to secure basement parking with one car space
- Walk to The Grounds restaurant and other celebrated eateries
- Short stroll to Green Square station

## Sarah Fowell

sarah@morton.com.au

**UPPER LEVEL** 

**ENTRY LEVEL** 

All information contained herein is gathered from all sources we believe to be reliable. However we cannot guarantee its accuracy and interested parties should rely on their own enquiries.