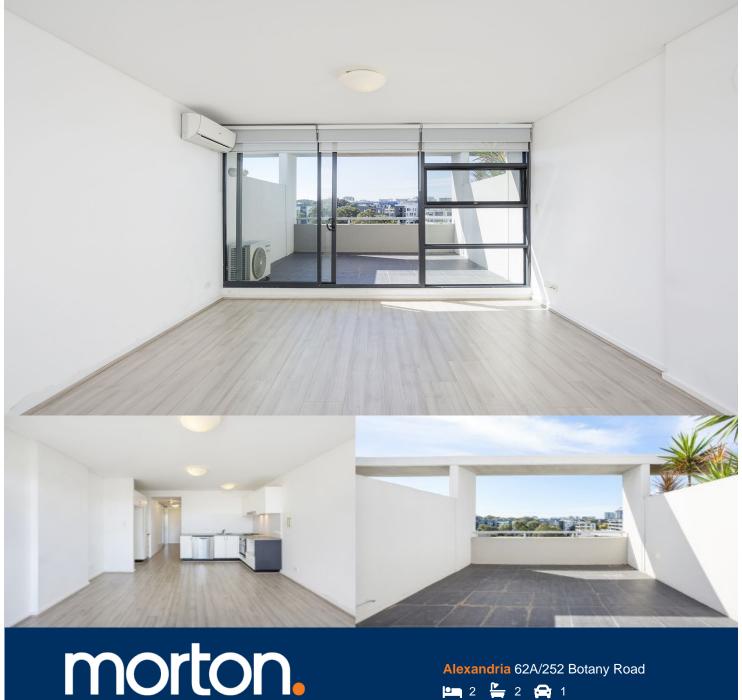

An oversized split-level layout, resort style facilities and an ultra-convenient address all combine to provide an outstanding lifestyle residence in this private security apartment. Just a short stroll to Green Square Station, shops and city buses, this spacious apartment features timber

flooring throughout.

As advertised or by appointment

- Split-level floorplan designed for easy living/entertaining
- Sliding glass doors open to an entertainment terrace
- Good sized bedrooms with built-in robes, main with ensuite
- Open plan lounge and dining zones opening to large balcony
- Timber flooring throughout with ample storage space
- Modern CaesarStone kitchen, European gas appliances
- Access to complex swimming pool, gym, entertaining areas
- Lift access to secure basement parking with one car space
- Walk to The Grounds restaurant and other celebrated eateries
- Short stroll to Green Square station