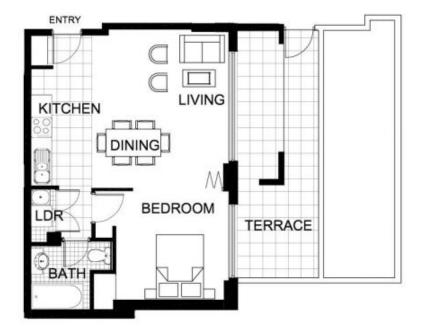

## Features:

- Open living and dining area showcasing ample natural light from the apartment's northerly aspect
- New carpet throughout
- Galley kitchen with stainless steel appliances including gas cooktop
- Entertainer's terrace courtyard with direct access from living and bedroom