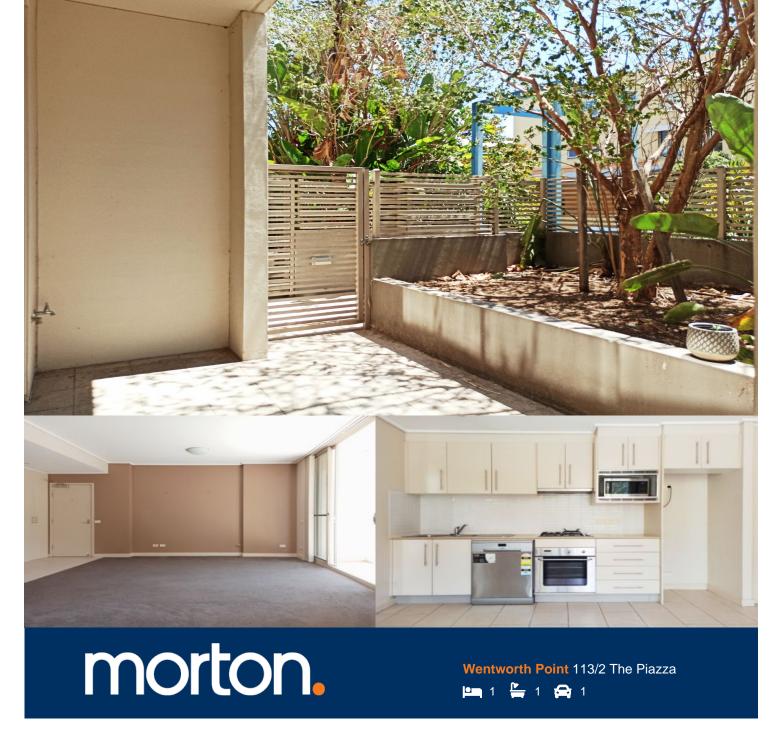

Enjoy modern low maintenance living in this light-filled north facing courtyard apartment located in the waterside Mykonos complex. Offering a private street entrance to the versatile courtyard, the apartment is ideally located at the heart of the Wentworth Point's The Waterfront, just moments to restaurants, shops and the entertainment quarter of Sydney Olympic Park. Wentworth Point's exclusive Pulse Club is at your doorstep, with transport links conveniently nearby, and Rhodes Shopping Centre and train station accessible within moments via the complimentary Baylink Shuttle.

## Features:

- Open living and dining area showcasing ample natural light from the apartment's northerly aspect
- New carpet throughout
- Galley kitchen with stainless steel appliances including gas cooktop
- Entertainer's terrace courtyard with direct access from living and bedroom