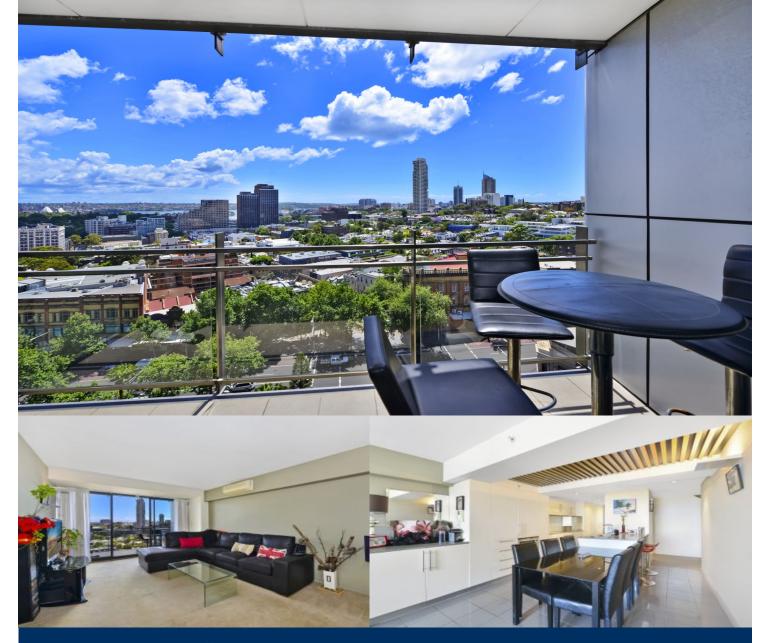

# morton.

Beautifully presented open plan apartment ideally suited to professionals seeking convenience to the Sydney CBD. Located east of Hyde Park 'Monument' is a easy stroll to the majority of CBD destinations & Sydney's vibrant city fringe.

- Open plan living & dining flows to balcony.

- Kitchen with ceaser stone tops, Miele stainless steel appliances.

- Master bedroom with ensuite, built ins
- Balcony with views towards the Harbour.
- Second bedroom equally generous with built-ins.
- Reverse cycle air conditioning.
- Video security access and 24 hr concierge.
- Secure parking for two vehicles.
- Great view to the harbour including the Opera House
- Perfect place for NYE celebrations.

## Surry Hills 1316/20 Pelican Street