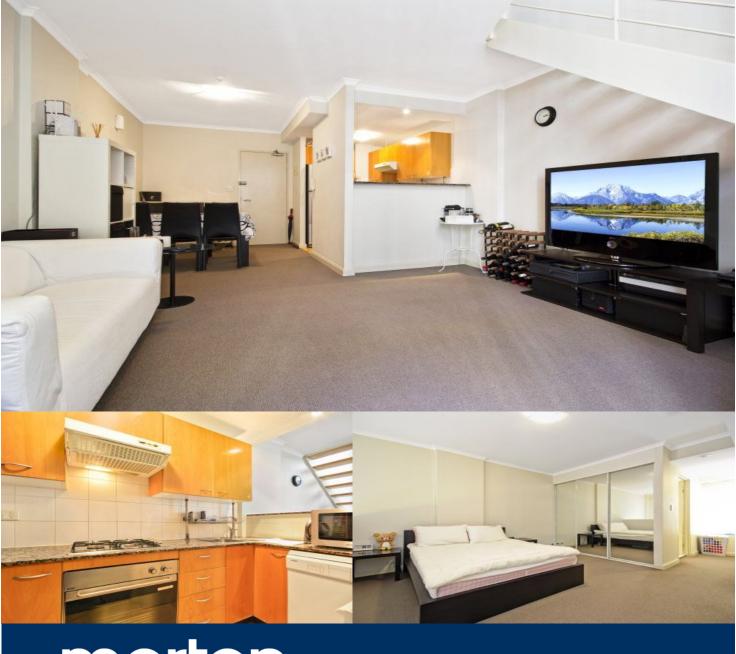

morton.

Surry Hills 604/1 Poplar Street

Loft Style spacious one bedroom apartment set over two levels in the 'Manhattan' boasts an abundance of natural light and space.

- Open plan lounge/dining area with high ceilings
- Spacious loft style bedroom with built-in wardrobes
- Bathroom with shower/bathtub
- Modern kitchen with granite bench tops, dishwasher and gas cooking
- Full tiled balcony, air-conditioning
- Security building with lift access, gymnasium and sauna
- One secure car space
- Internal Laundry with dryer