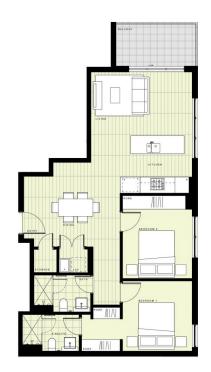

### **BUILDING A** \_ \_ \_ \_ \_ LEVEL 4

APARTMENT A427 LOT 40 2 BEDROOM INTERNAL ABEA 73m<sup>2</sup> EXTENAL ABEA 5m<sup>2</sup> TOTAL 70m<sup>3</sup> Determine the second se

Rivised Nor fam: 340018 CALL 1300 548 588 HARTSLANDING.COM.AU LORD SHEFTELD CIRCUIT, PENRITH LINK DISPLAY SUITE 22 GADIGAL AVENUE, ZETLAND