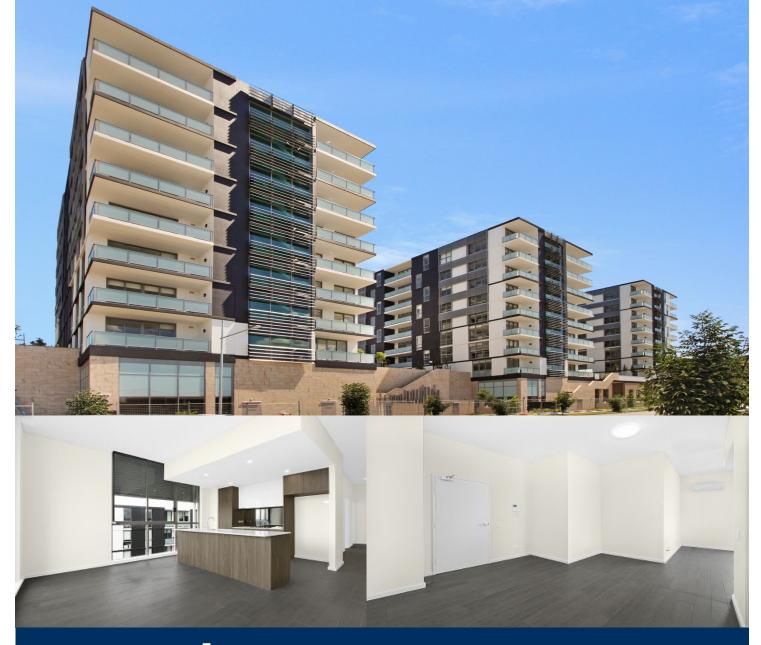

# morton.

Located in the hub of North Penrith, Harts Landing offers contemporary urban living in a master planned vibrant community called Thornton Estate. Only metres from Penrith train station, Westfield shopping centre and local parks.

## Features

- Covered balcony, northeast facing with Blue Mountains views

- Tiled open living and dining area, LED lighting throughout
- Filled with natural light from the floor to ceiling windows
- Reverse cycle air conditioning, block-out roller blinds
- throughout - Stylish kitchen with stone bench-tops, soft close drawers &
- cupboards
- Four burner stove top with stainless steel dishwasher and oven
- Wool-blend carpeted bedrooms with mirrored built-in robes
- Master with walk-in robe and quality en-suite
- NBN ready, Data/TV/PayTV points in the living & bedroom
- Quality bathroom with mirrored vanity cabinet