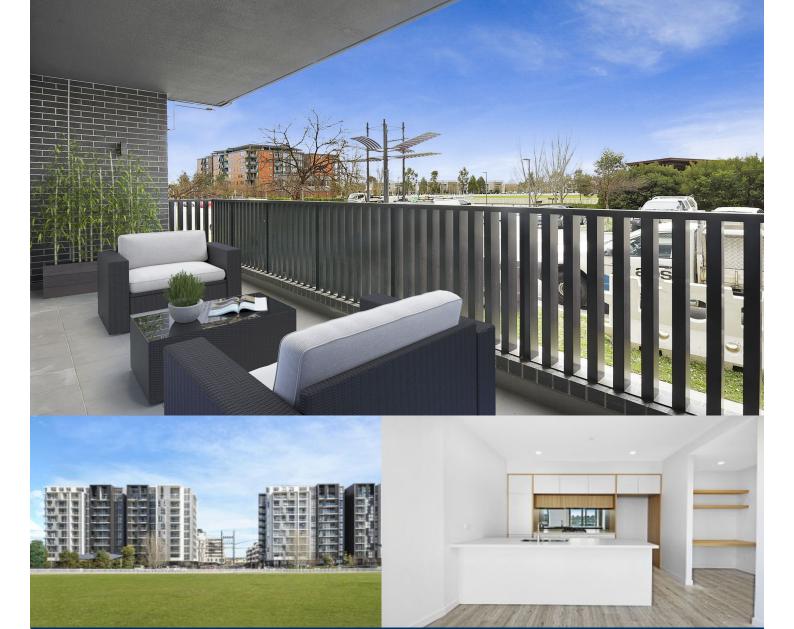

Thornton Central apartments are located on the north side of Penrith train station with uninterrupted park and district views, some with water views towards the picturesque Blue Mountains, situated in the master-planned community Thornton Estate, offering convenient apartment living only metres to Penrith train station, Westfield shopping centre, local parks and quality restaurants and cafes.

## Features Include:

- Covered balcony overlooking the cricket oval & water park
- Eat-in kitchen w stone benchtops & mirrored splashback
- Gas cooktop w stainless steel appliances, microwave incl.

morton.com.au