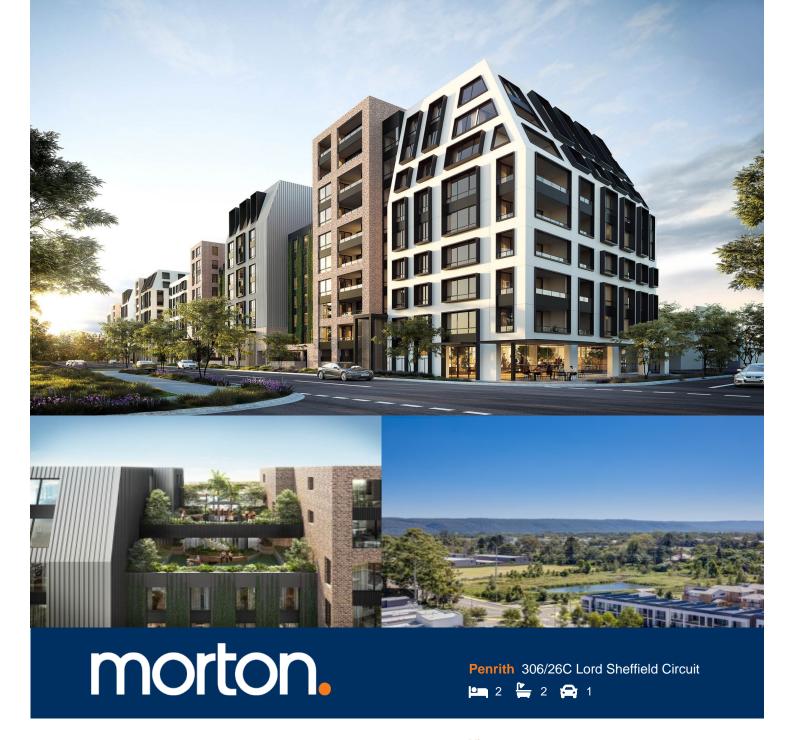

Lumina is an exciting precinct perfectly positioned within Penrith's emerging urban centre - a vibrant community to suit everyone and every lifestyle. A short walk leads you to Westfield's shops and entertainment and Penrith's famed dining precinct. Convenient transport and excellent schools are close by, as well as stunning parklands; from Ron Mulock Oval through to the Nepean River and the foothills of the Blue Mountains. Within the precinct you will find cafes ready to brew your morning coffee as you prepare for a day of work or a weekend family outing.

- 200 metres from Penrith train station
- European designed gas kitchen with integrated appliances (fridge/freezer, microwave) included, stone benchtop and splashback
- Stylish bathroom with mosaic tiles and a wall hung basin
- Ducted air con throughout to living and bedroom areas
- Timber floorboards in the well-appointed living & kitchen areas
- Exclusive resident-only rooftop garden, sky terrace and BBQ