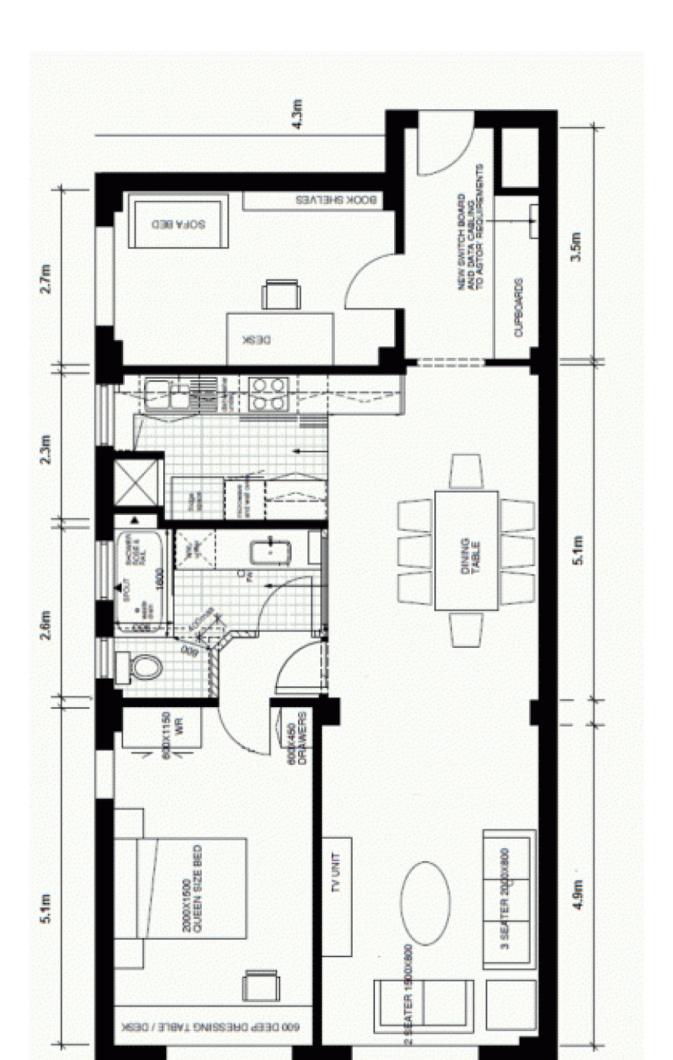

- Immaculately updated for a modern designer lifestyle
- Communal roof terrace with stunning harbour views
- Distinct lounge/dining areas are ideal for entertaining
- Chic CaesarStone kitchen, spacious master bedroom
- Character period finishes and vaulted 3 metre ceilings
- Grand entrance foyer, polished floors, ample storage