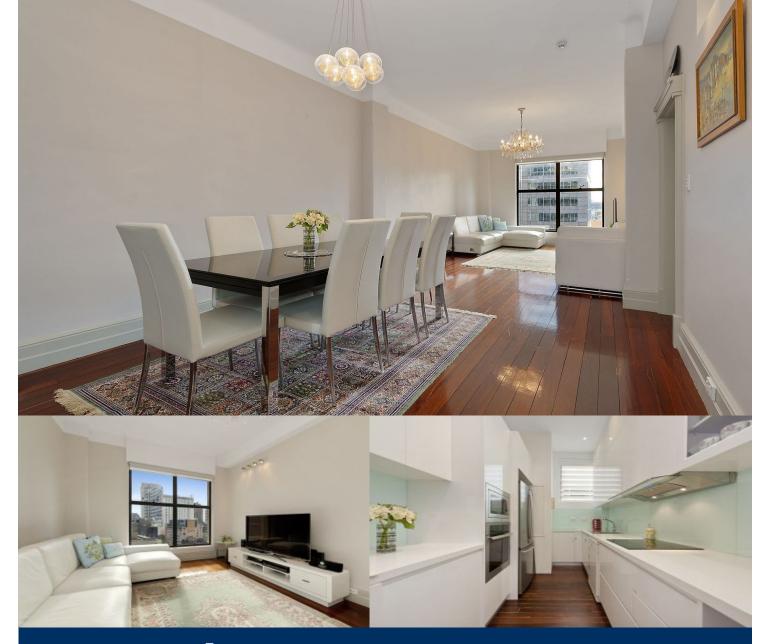

## morton.

Occupying an elevated setting in what is unquestionably one of Australia's most exclusive and iconic buildings, this exquisite residence is a home unmatched in quality or setting. Seamlessly integrating the grace of the Art Deco period with contemporary sophistication, it is metres to the Royal Botanic Gardens.

- Immaculately updated for a modern designer lifestyle
- Communal roof terrace with stunning harbour views
- Distinct lounge/dining areas are ideal for entertaining
- Chic CaesarStone kitchen, spacious master bedroom
- Character period finishes and vaulted 3 metre ceilings
- Grand entrance foyer, polished floors, ample storage