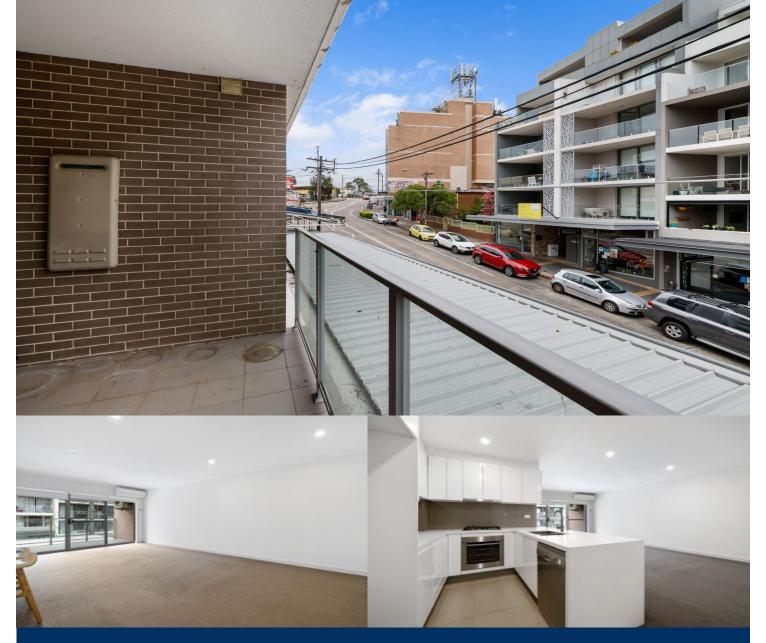

# morton.

Located within a stroll to city transport & shops, this modern three bedroom apartment offers a large open floor plan with added space..

- Open plan living, high ceilings, carpeted throughout
- Large covered balcony, ample space for alfresco dining
- Master bedroom has ensuite and walk through wardrobes.
- Equally spacious second and third bedrooms with built-in
- wardrobes.

- Modern kitchen, with stainless steel gas appliances, dishwasher.

- Reverse cycle air conditioning.
- Elevator access & secure intercom entry.
- Under cover secure parking x 1.

-Opposite Dulwich Hill train station which offers both train and light rail options