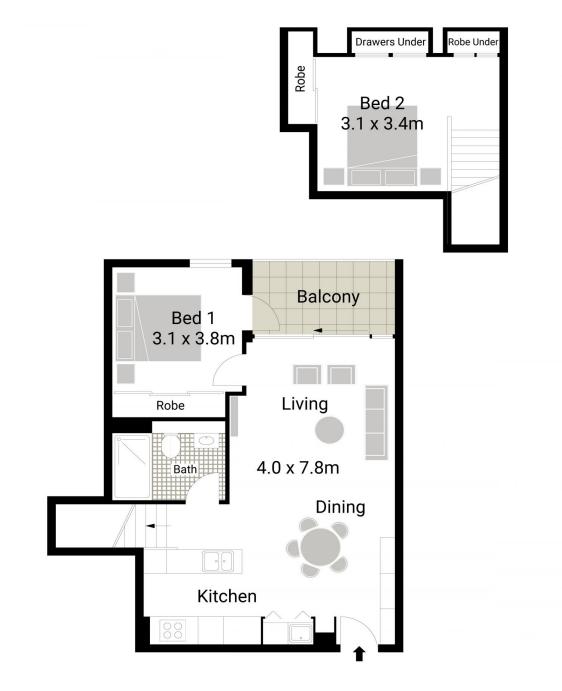

### morton.com.au

| 302 / 8 Fitzroy Place, Surry Hills |                       | morton   |
|------------------------------------|-----------------------|----------|
| TOTAL                              | :- 81 SQM             |          |
| INTERNAL AREA<br>BALCONY AREA      | :- 75 SQM<br>:- 6 SQM |          |
|                                    | 75 0004               | $\frown$ |