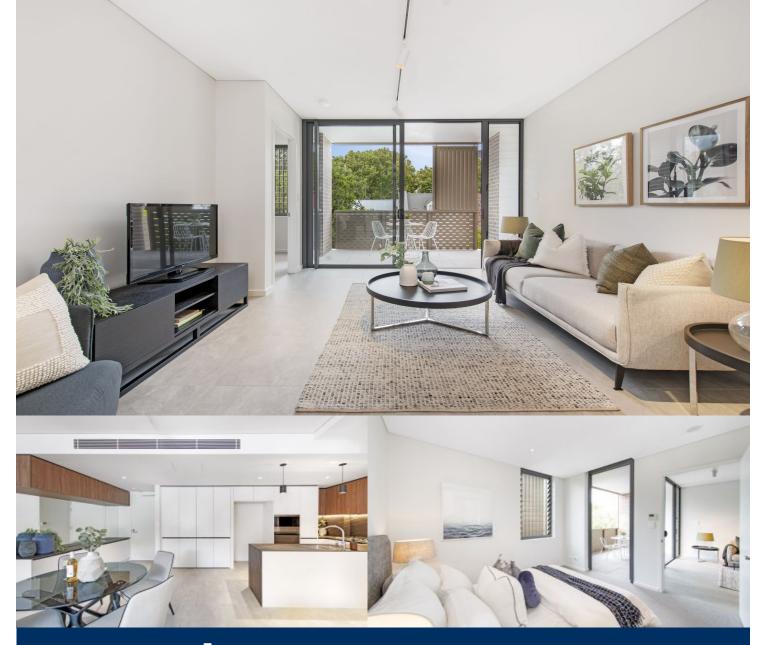

# morton.

In what is based in undoubtedly the best location in Surry Hills, this is the last brand new 2 bedroom available in a boutique development of 18. Boasting premium quality finishes and brand new, this is the perfect opportunity for owner occupiers or savvy investors. Designed to create a sense of place, enjoy North facing light filled views across 2 levels.

- Secure Parking and additional storage on site
- Oversized Designer Kitchen, Porcelain stone from Italy
- Warm timber joinery, separate zoned air-conditioning
- Versatile floorplan layout
- Communal rooftop terrace with scenic views
- Solid brick construction and curved concrete
- Louvre windows throughout