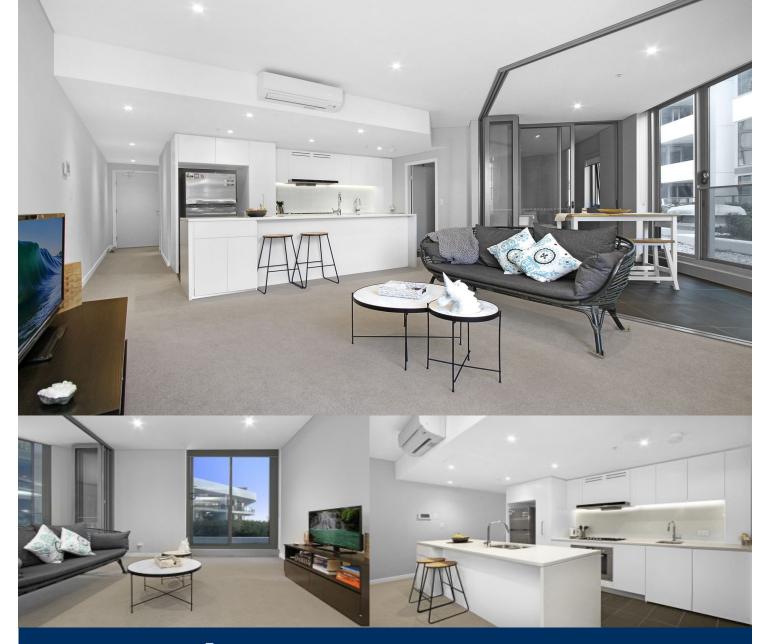

# morton.

Offering a lifestyle of low-maintenance luxury with an emphasis on cutting edge design and contemporary comfort, this stunning residence is the perfect abode for professional couple or an investor. In a highly sought-after location of Wentworth Point, it is a short walk to Rhodes Station through the Bennelong bridge which is located at your doorstep.

- Pleasant garden view with East aspect
- Bright and inviting interiors benefit from natural light
- Open plan lounge and dining area flows to a wintergarden area
- Chic kitchen, stone benches, stainless gas appliances
- Generous sized bedroom with built-in, modern bathroom
- Air-con throughout, great size kitchen with plenty pantries
- Separate internal/external storerooms, secure parking space