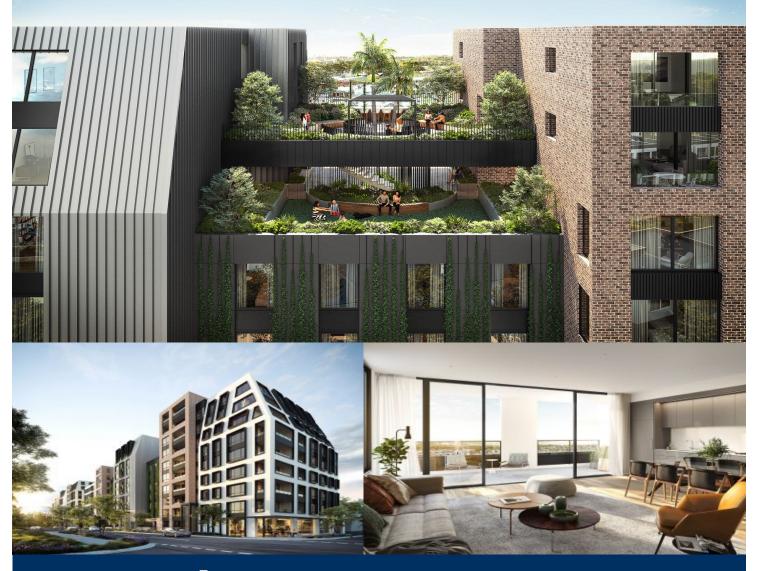

## morton.

Lumina is an exciting precinct perfectly positioned within Penrith's emerging urban centre - a vibrant community to suit everyone and every lifestyle. A short walk leads you to Westfield's shops and entertainment and Penrith's famed dining precinct. Convenient transport and excellent schools are close by, as well as stunning parklands; from Ron Mulock Oval through to the Nepean River and the foothills of the Blue Mountains. Within the precinct you will find cafes ready to brew your morning coffee as you prepare for a day of work or a weekend family outing.

- 200 metres from Penrith train station

- European designed kitchen and bathroom, with mosaic tiles and a wall hung basin

- Air con and timber floorboards in the well-appointed living  $\&\xspace$  kitchen areas

- Stone benchtop and splashback in the gas kitchen

- Exclusive resident-only rooftop garden, sky terrace and BBQ facilities with panoramic views to the picturesque Blue Mountains