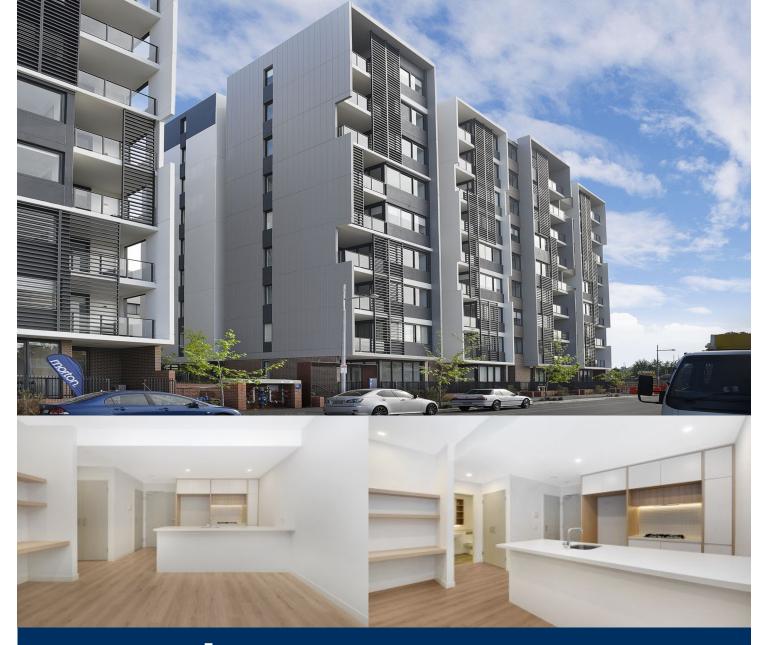

morton.

Penrith 801/81B Lord Sheffield Circuit

Located in the hub of North Penrith, Thornton offers convenient apartment living in a master planned community only metres from the Penrith rail hub, Westfield shopping centre and local parks.

## Features Include:

- Level 8, second from the top
- South-East facing large covered balcony perched on a high level
- Open living, engineered timber flooring, sweeping district views
- Entertainers kitchen with stone benchtops, soft close cupboards
- Four burner stove top with stainless steel appliances, dishwasher
- LED lighting, NBN ready, reverse cycle air conditioning
- Wool-blend carpeted bedrooms, mirrored built-in robes
- Quality bathroom/ensuite with mirrored vanity cabinet