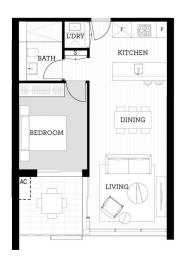

## Features Include:

- Level 8, second from the top
- South-East facing large covered balcony perched on a high level
- Open living, engineered timber flooring, sweeping district views
- Entertainers kitchen with stone benchtops, soft close cupboards
- Four burner stove top with stainless steel appliances, dishwasher
- LED lighting, NBN ready, reverse cycle air conditioning
- Wool-blend carpeted bedrooms, mirrored built-in robes
- Quality bathroom/ensuite with mirrored vanity cabinet

# <u>Apartment</u>

1 BED - B 801

thorntoncentral.com.au

**THORNTON**