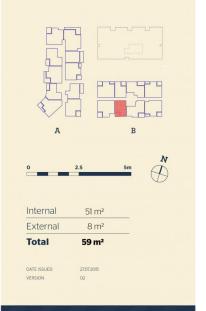

b of North Penrith, Thornton offers convenient apartment living in a master planned community only metres from the Penrith rail hub, Westfield shopping centre and local parks.

## Features Include:

- Level 8, second from the top
- South-East facing large covered balcony perched on a high level
- Open living, engineered timber flooring, sweeping district views
- Entertainers kitchen with stone benchtops, soft close cupboards
- Four burner stove top with stainless steel appliances, dishwasher
- LED lighting, NBN ready, reverse cycle air conditioning
- Wool-blend carpeted bedrooms, mirrored built-in robes
- Quality bathroom/ensuite with mirrored vanity cabinet

#### View

As advertised or by appointment

### **Agent**

## **Amy Torbarina**

0438 977 172



# <u>Apartment</u>

1 BED - B 801





thorntoncentral.com.au

**THORNTON**