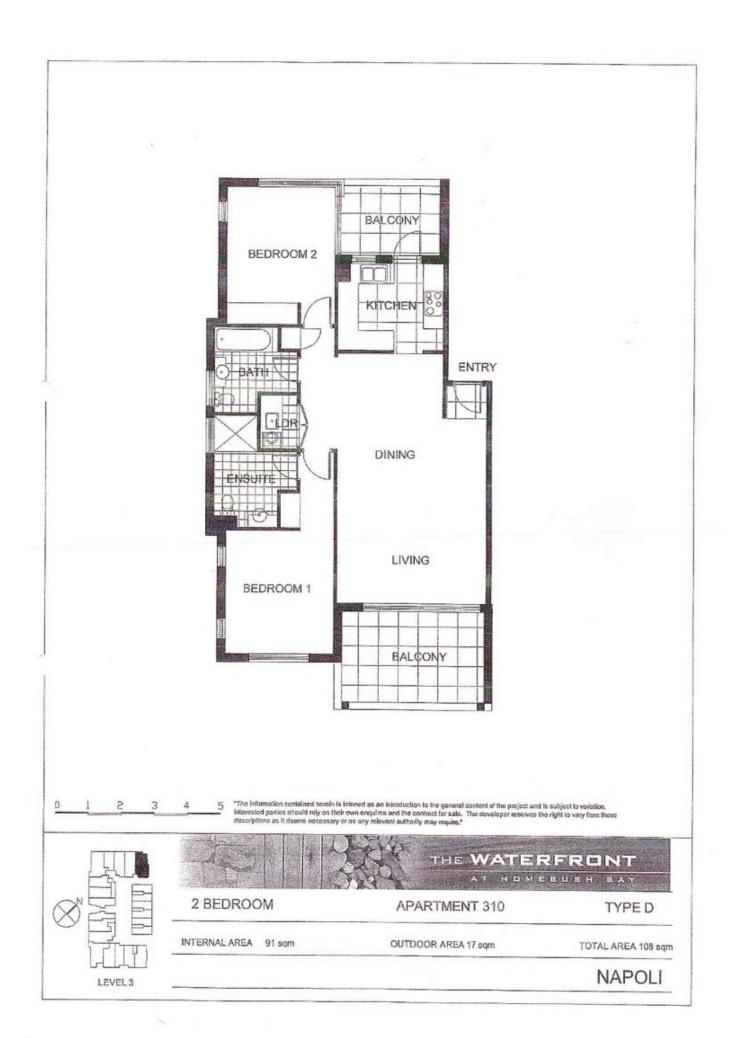

# morton.

Located in Napoli, this beautifully presented, spacious, light and bright two bedroom apartment is ideally located footsteps to the waterside along The Promenade, and just a short stroll to cafés and shops in The Piazza. With the complimentary Baylink shuttle linking you to Rhodes, and Wentworth Point's exclusive Pulse Club just across the road you'll benefit from the resort style lifestyle this residence has to offer. Boasting one of the finest and largest layouts - over 100sqm in space with double balconies, be sure not to miss this opportunity.

## Features:

- Balconies off living room and kitchen, offering north- and south-facing aspects
- Spacious open dining and living area flowing onto entertainer's balcony
- Separate kitchen with own balcony, ideal for ventilation
- Double-sized bedrooms with built-in wardrobes, and en-suite in main
- Private lock-up garage offering space for car and storage