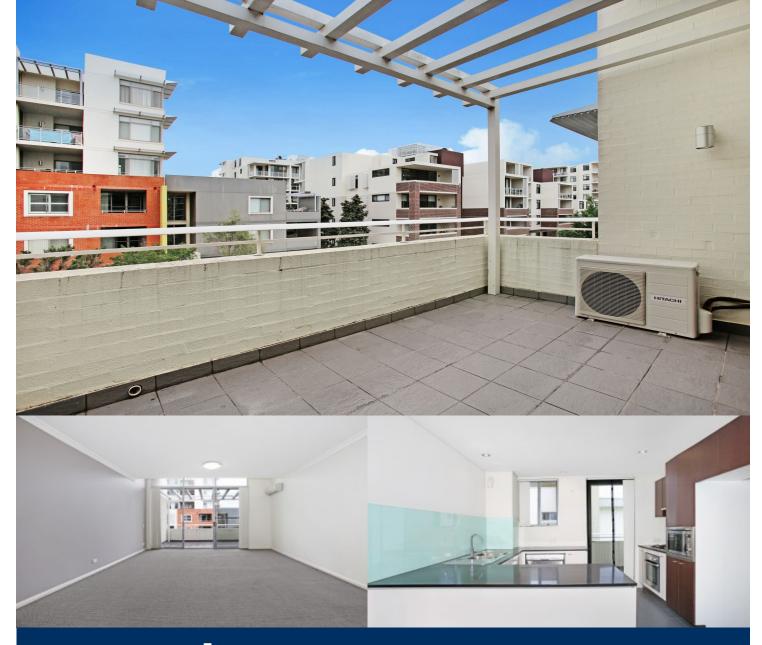

# morton.

Located in Napoli, this beautifully presented, spacious, light and bright two bedroom apartment is ideally located footsteps to the waterside along The Promenade, and just a short stroll to cafés and shops in The Piazza. With the complimentary Baylink shuttle linking you to Rhodes, and Wentworth Point's exclusive Pulse Club just across the road you'll benefit from the resort style lifestyle this residence has to offer. Boasting one of the finest and largest layouts - over 100sqm in space with double balconies, be sure not to miss this opportunity.

## Features:

- Balconies off living room and kitchen, offering north- and south-facing aspects
- Spacious open dining and living area flowing onto entertainer's balcony
- Separate kitchen with own balcony, ideal for ventilation
- Double-sized bedrooms with built-in wardrobes, and en-suite in main
- Private lock-up garage offering space for car and storage