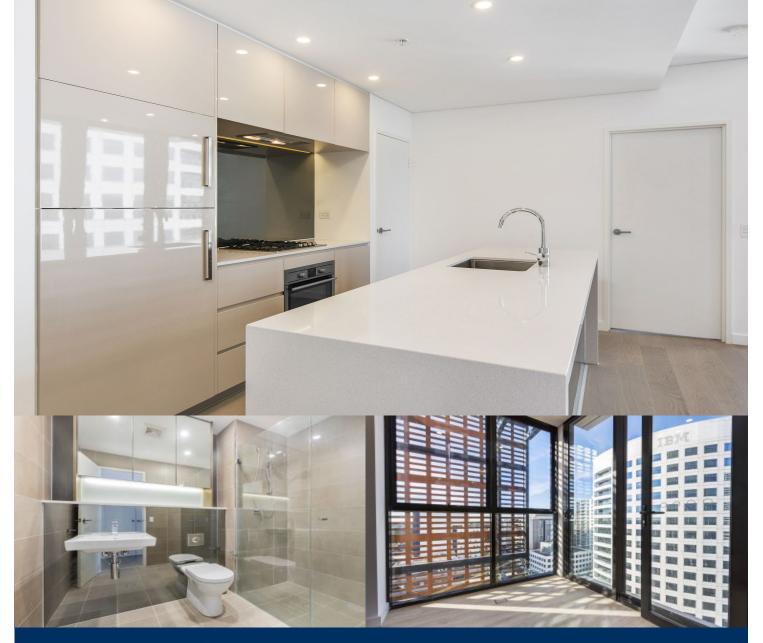

# morton.

Space, style and quality finishes define this near new one bedroom apartment nestled on level 13 in a prime position of St Leonards. Designed by Robertson and Marks, the Air development offers seamless light-filled indoor/outdoor living in a highly sought-after vibrant location.

- Cleverly configured interiors maximise the space
- Integrated seamless wintergarden
- Oak timber flooring and wool blend carpets
- Full height floor to ceiling glass windows
- Reverse cycle ducted air conditioning
- CaeserStone bench tops and polyurethane cabinetry
- Mirrored splashbacks and European appliances, including integrated fridge/freezer
- LED lights, internal laundry, NBN and Foxtel wiring
- Open air pool, gym, spa and wellness centre in development
- Minutes away from St Leonards station
- Pets considered upon application