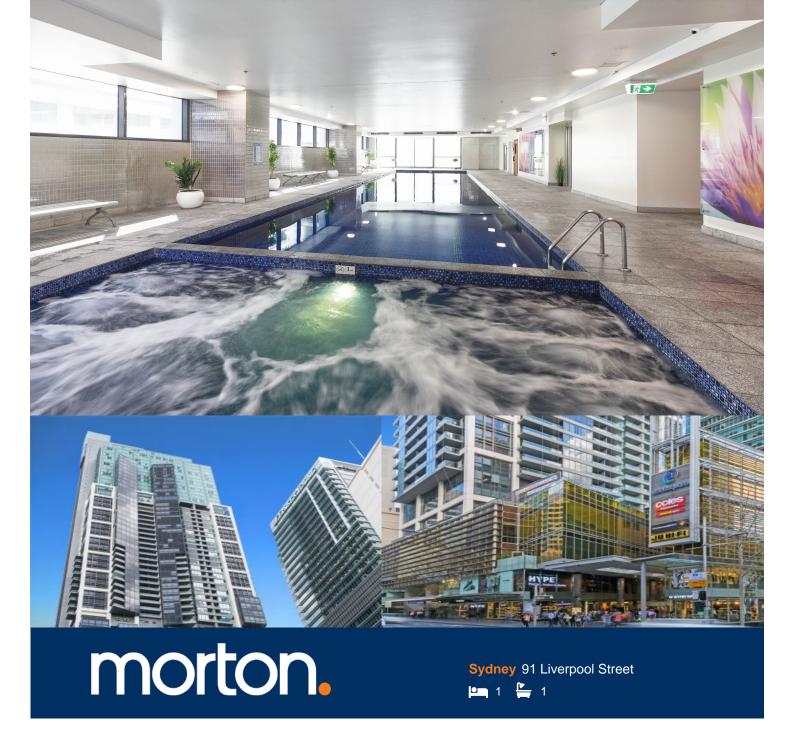

- Well-proportioned open plan lounge and dining
- Air conditioning, security access, built in laundry
- Full width entertainment balcony
- 24-hour onsite building management and security
- First class facilities including pool, spa, sauna, gym

## **Morton RE**

rentals@morton.com.au

morton.com.au

presents

- Huge terrace
- Separate entry vestibule
- Fully tiled living areas