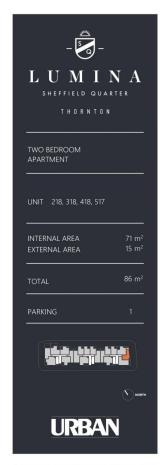

- 200 metres from Penrith train station
- European designed kitchen and bathroom, with mosaic tiles and a wall hung basin
- Ducted air con to living and bedroom areas in selected apartments
- Timber floorboards in the well-appointed living & kitchen areas
- Stone benchtop and splashback in the gas kitchen
- Exclusive resident-only rooftop garden, sky terrace and BBQ