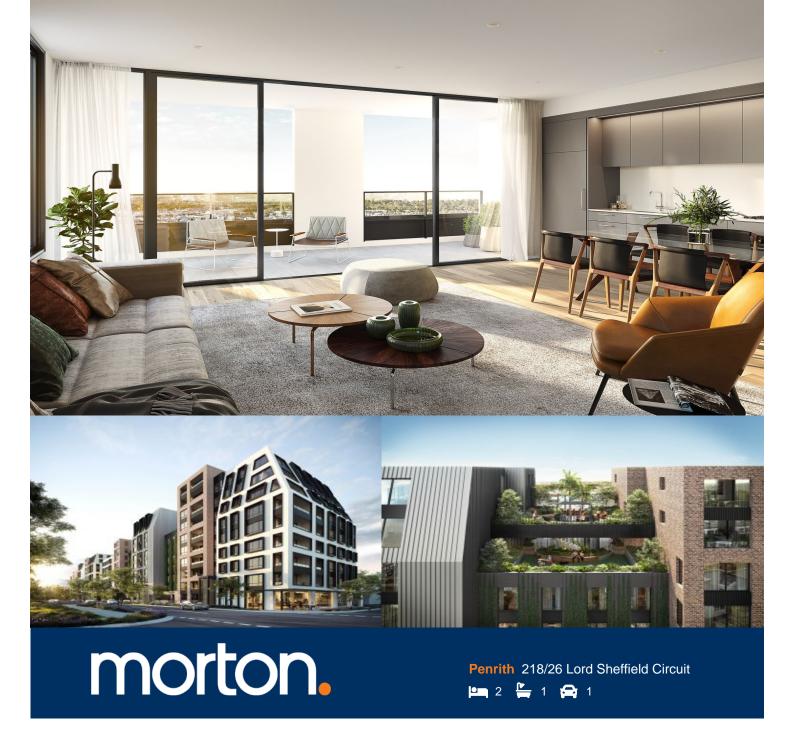

Lumina is an exciting precinct perfectly positioned within Penrith's emerging urban centre - a vibrant community to suit everyone and every lifestyle. A short walk leads you to Westfield's shops and entertainment and Penrith's famed dining precinct. Convenient transport and excellent schools are close by, as well as stunning parklands; from Ron Mulock Oval through to the Nepean River and the foothills of the Blue Mountains. Within the precinct you will find cafes ready to brew your morning coffee as you prepare for a day of work or a weekend family outing.

- 200 metres from Penrith train station
- European designed kitchen and bathroom, with mosaic tiles and a wall hung basin
- Ducted air con to living and bedroom areas in selected apartments
- Timber floorboards in the well-appointed living & kitchen areas
- Stone benchtop and splashback in the gas kitchen
- Exclusive resident-only rooftop garden, sky terrace and BBQ