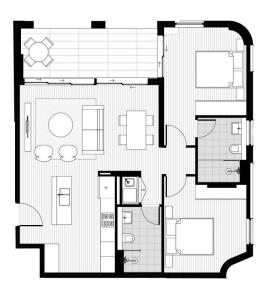

- Fresh and airy open design with timber flooring
- Good sized double bedroom with built-ins
- Covered balcony that captures elevated views to Ron Mulock