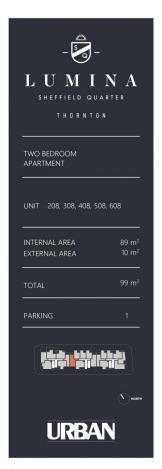

- 200 metres from Penrith train station
- European designed kitchen and bathroom, with mosaic tiles and a wall hung basin
- Ducted air con to living and bedroom areas
- Timber floorboards in the well-appointed living & kitchen areas
- Stone benchtop and splashback in the gas kitchen
- Exclusive resident-only rooftop garden, sky terrace and BBQ facilities with panoramic views to the picturesque Blue