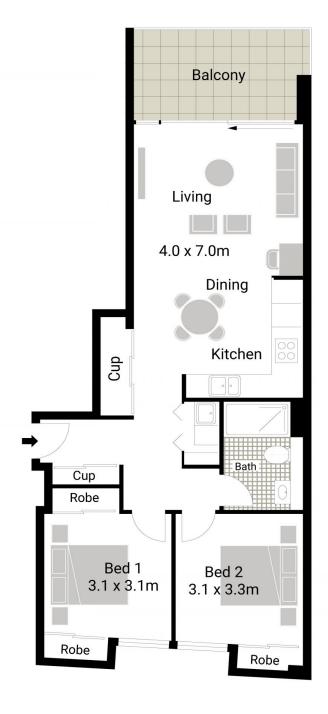

## THE FITZROY 8 Fitzroy Place Surry Hills

INTERNAL AREA 69 SQM BALCONY AREA 9 SQM **TOTAL 78 SQM** 