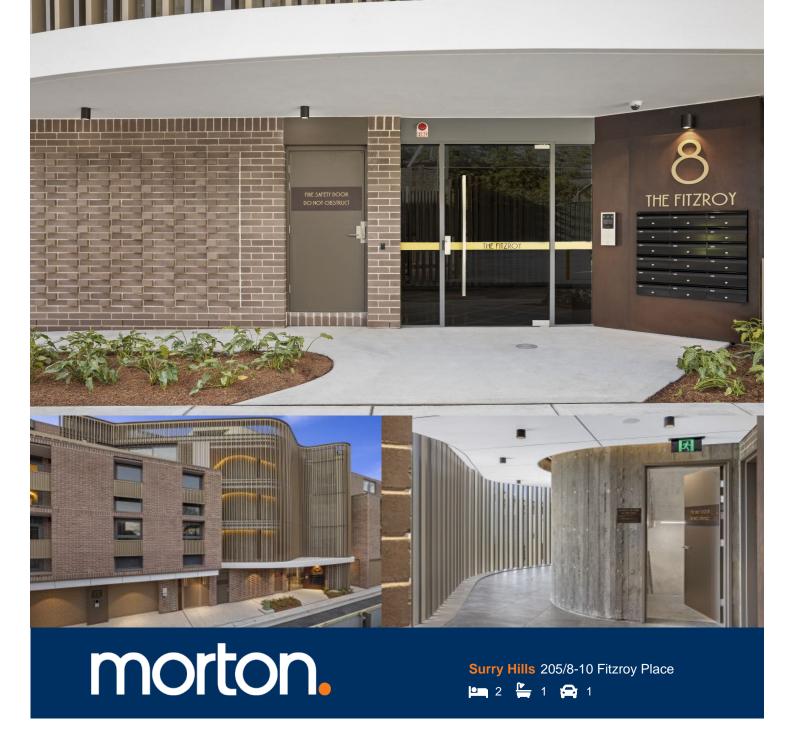

Newly completed and available now, these stunning apartments in 'The Fitzroy' are a real hidden gem; a boutique new development tucked away in a hidden cul-de-sac between Crown and Bourke Streets on the city fringe.

Defined by solid brick construction with curved concrete walls, open breezeways and an aluminium-bladed facade, the building exudes a style and glamour rarely seen in new developments, with meticulous attention to detail and an aesthetic perfectly complementing its urban setting.

All apartments claim a north aspect and include private storage cages; 11 of the 18 residences come with secure parking, and the building is crowned by a rooftop terrace offering panoramic district and city skyline views. 'The Fitzroy'