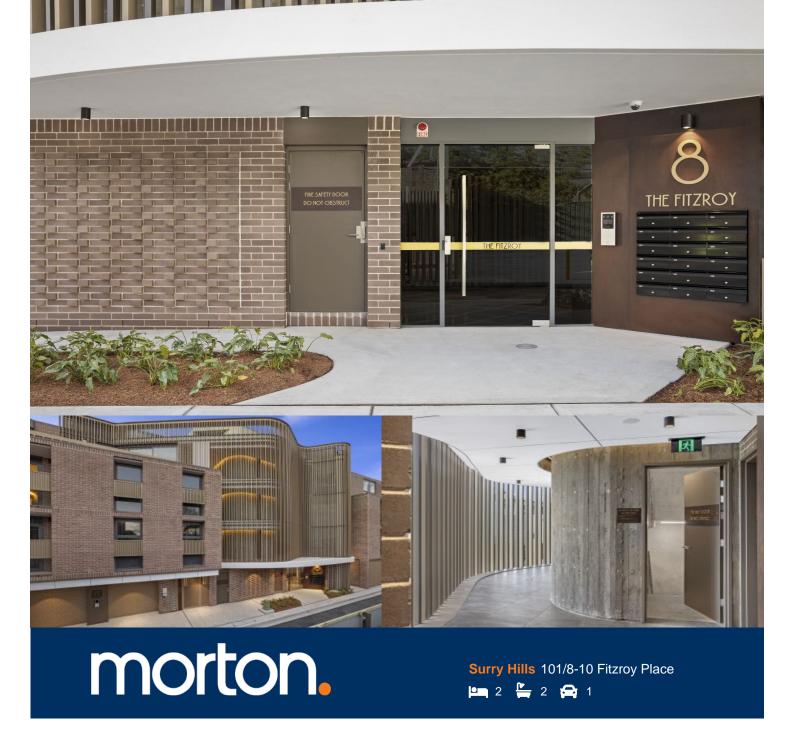

Newly completed and available now, these stunning apartments in 'The Fitzroy' are a real hidden gem; a boutique new development tucked away in a hidden cul-de-sac between Crown and Bourke Streets on the city fringe.

Defined by solid brick construction with curved concrete walls, open breezeways and an aluminium-bladed facade, the building exudes a style and glamour rarely seen in new developments, with meticulous attention to detail and an aesthetic perfectly complementing its urban setting.

All apartments claim a north aspect and include private storage cages; 11 of the 18 residences come with secure parking, and the building is crowned by a rooftop terrace offering panoramic district and city skyline views. 'The Fitzroy'