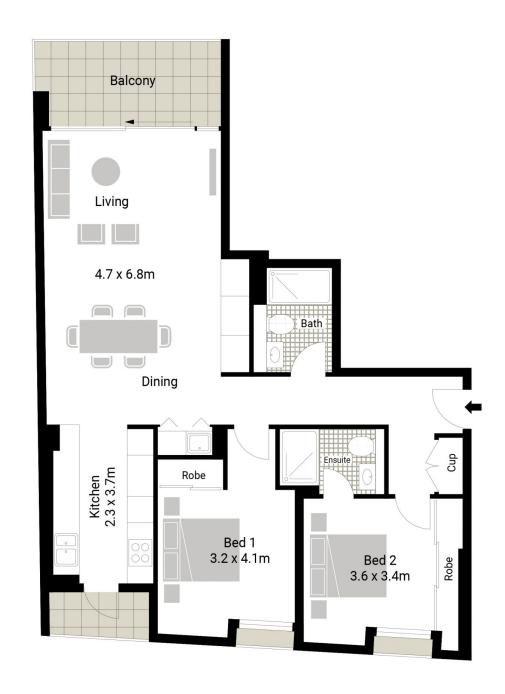

All apartments claim a north aspect and showcase oversized floor plans creating a unique sense of space, premium quality finishes and generous courtyards or balconies with lift access and sweeping views to the city from the upper floors.

# THE FITZROY 8 Fitzroy Place Surry Hills

INTERNAL AREA :- 80 SQM BALCONY AREA :- 9 SQM TOTAL :- 89 SQM