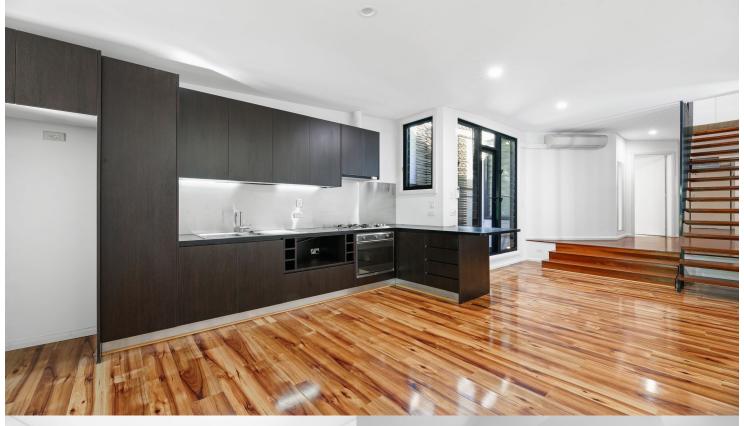

Set in a convenient, yet peaceful pocket of the vibrant inner west, is this immaculate renovated terrace. Showcasing a private outdoor courtyard oasis, its gracious interiors present an effortless lifestyle.

- Modern kitchen with plenty of storage, gas cooking and stainless steel oven.
- Spacious, open plan lounge and dining room flows through a set of glass doors to leafy and private courtyard.
- Two double bedrooms, one including front terrace area.
- Clean, white bathroom with internal laundry included.