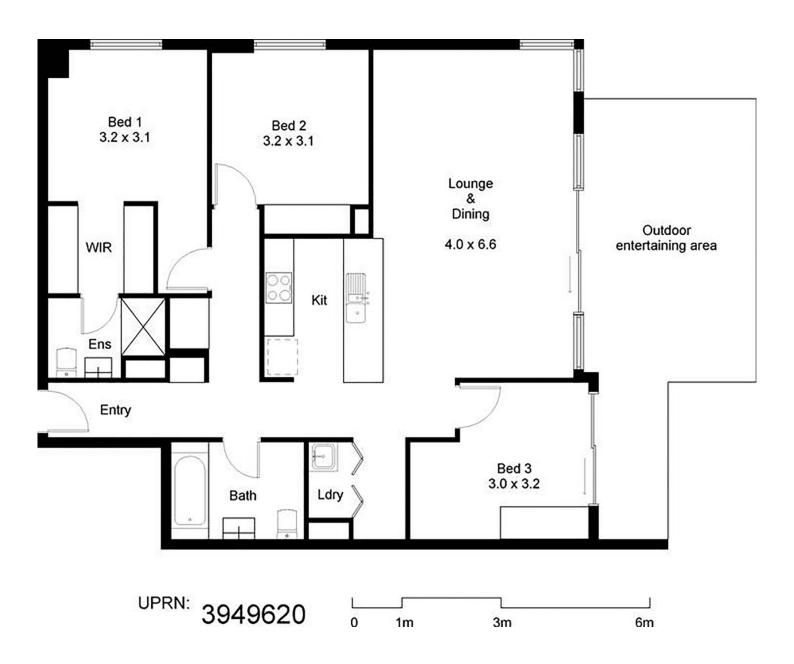

and reduce wait times at busy inspections.

Freshly painted, this modern contemporary apartment, centrally located in the well-established suburb of Mascot makes for the perfect city fringe residence. This low maintenance apartment is only 5 kms from the Sydney CBD, within walking distance to Mascot Train Station and Domestic Airport terminals, and located moments from Mascot's popular cosmopolitan hub features restaurants, cafes, shopping, schools and transport. Also located only a short drive away from the Westfield Eastgardens, golf courses, beaches and universities.

- Spacious open plan living (100 sqm internal) flowing onto a

## Mascot 1035/111 High Street

#### View

As advertised or by appointment

#### Agent

Sarah Fowell

. 0437 492 129

sarah@morton.com.au

### morton.com.au