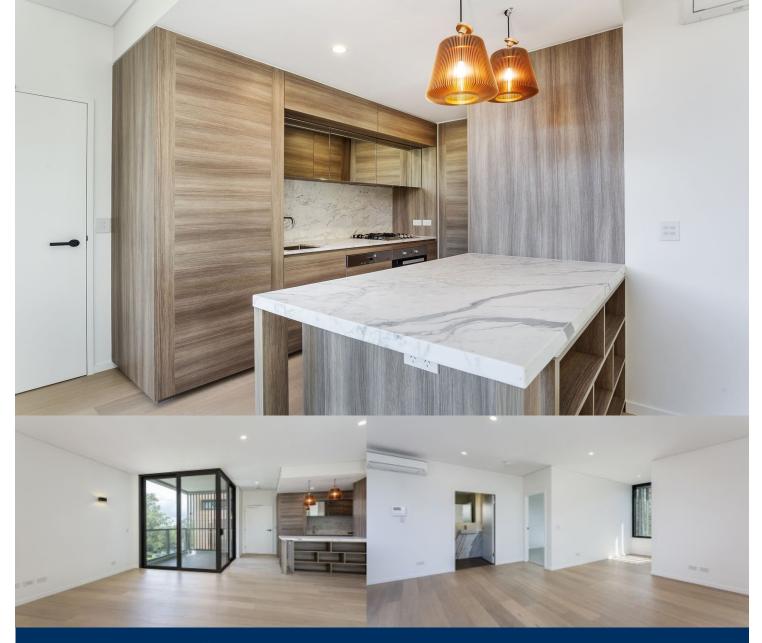

# morton.

Designed by award winning architects 'Bates Smart', this elegant well-proportioned apartment makes the most of its north westerly position on the corner of the building. With a leafy outlook from the private balcony and quality finishes throughout.

- Prime corner positioning with northerly aspect

- Well-proportioned living area at the front filled with natural light

- Elegant kitchen with premium Miele appliances and gas cooking

- Calcutta marble counter tops and splashback
- Superior tapware feature throughout the bathroom
- Wide oak timber floors in living area, study nook
- Split system air-conditioning and ceiling fan
- Good size balcony with leafy outlook
- Secure car space and separate storage
- Pet friendly building