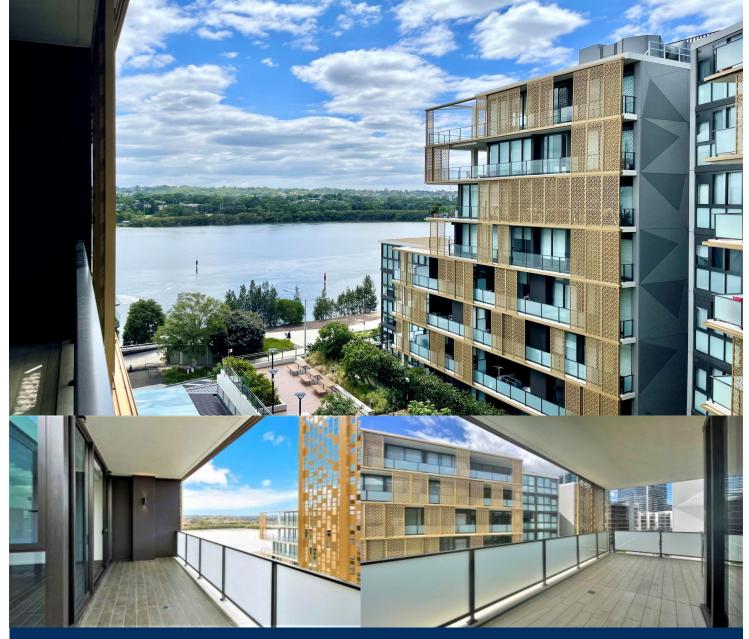

## Sarah Fowell

0437 492 129

rentals@morton.com.au

luxurious corner positioned two bedroom waterfront residence offering lifestyle, comfort and convenience. Boasting a 15sqm east-facing alfresco terrace, you'll be privy to an abundance of natural light and unobstructed water view. Jewel is the iconic gateway that connects the Sydney Harbour to Wentworth Point, ideally positioned at the northern tip of the peninsular. Jewel is located adjacent to the Sydney Olympic Park ferry wharf and sits atop the Pierside retail precinct, with Wentworth Point's transport links and Marina Square shopping centre just footsteps away.

Located in Jewel, this your opportunity to move into this

\*\*\* Opportunity to lease with 2 secure car spaces \*\*\*

## Features:

- Open living and dining areas leading directly to 15sqm east-facing entertainer's balcony
- Fly screens fitted throughout, perfect for ventilation
- Hard flooring throughout living areas and bedrooms