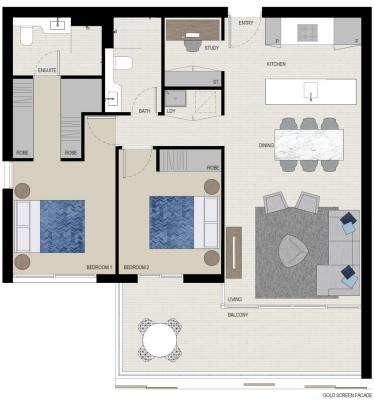

morton.com.au

LINK

APARTMENT 728

> LOT 138 2BED + STUDY

Internal External **Total** 

80 sqm 15 sqm

95 sqm

JEWEL DISPLAY CENTRE 1 Burroway Road, Wentworth Point 2127 ♦ 1300 888 778 ♦ jewelresidences.com.au