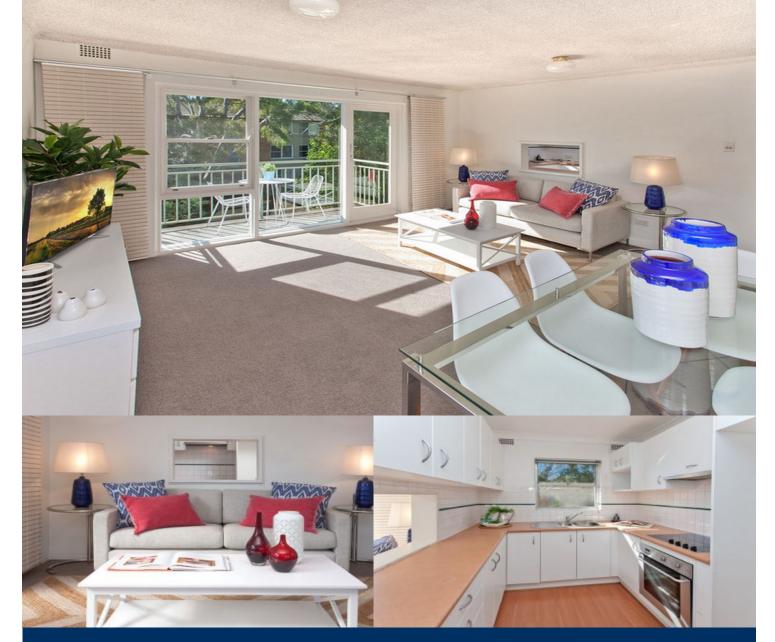

# morton.

Neutral Bay 12/48 Ben Boyd Road

Positioned just moments from harbour foreshores, North Sydney and the CBD, this top floor, contemporary unfurnished residence is the perfect opportunity for those seeking a well appointed two bedroom with spacious and contemporary interiors highlighted by a bright north facing leafy outlook.

- Large kitchen with stainless-steel appliances and servery to living area
- Bright and fresh rooms with great cross flow ventilation
- Due north aspect bathing all rooms with stunning natural light
- Peaceful 64sqm residence bathed in natural light throughout
- Leafy outlook, undercover parking and separate lock up storage
- Combined lounge and dining that opens onto north facing balcony
- Two sunny double bedrooms with built-ins
- Well-appointed bathroom with separate bath and shower
- Internal laundry or shared laundry option