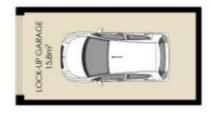

# APARTMENT FLOOR PLAN

APARTMENT FLOOR AREA = 51.1m<sup>2</sup> approx.
(INCLUDING BALCONY)

GARAGE AREA = 15.8m<sup>2</sup> approx.

TOTAL AREA ON TITLE = 66.9m<sup>2</sup> approx.