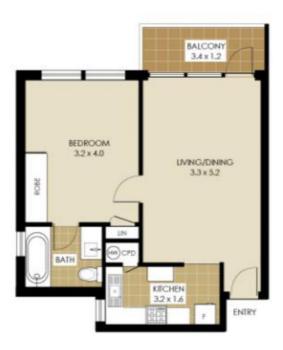

# APARTMENT FLOOR PLAN

APARTMENT FLOOR AREA = 51.1m<sup>2</sup> approx.
(INCLUDING BALCONY)

GARAGE AREA = 15.8m<sup>2</sup> approx.

TOTAL AREA ON TITLE = 66.9m<sup>2</sup> approx.