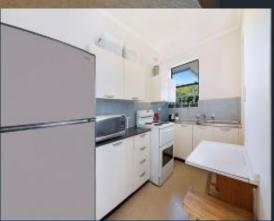

- Combined lounge and dining opening out to a balcony with a pleasant leafy outlook from top floor
- Light-filled kitchen with a handy broom cupboard
- Ceiling fans in bedroom and living area
- Spacious bedroom complete with built-in robes and a separate linen press
- Well-preserved bathroom with combined shower and bath tub
- Invaluable lock-up garage with excellent storage
- Conveniently situated share laundry, recently upgraded common areas and intercom