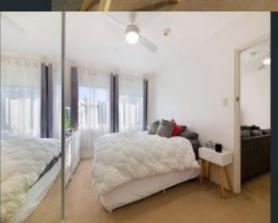

- Combined lounge and dining opening out to a balcony with a pleasant leafy outlook from top floor
- Light-filled kitchen with a handy broom cupboard
- Ceiling fans in bedroom and living area
- Spacious bedroom complete with built-in robes and a separate linen press
- Well-preserved bathroom with combined shower and bath tub
- Invaluable lock-up garage with excellent storage
- Conveniently situated share laundry, recently upgraded common areas and intercom