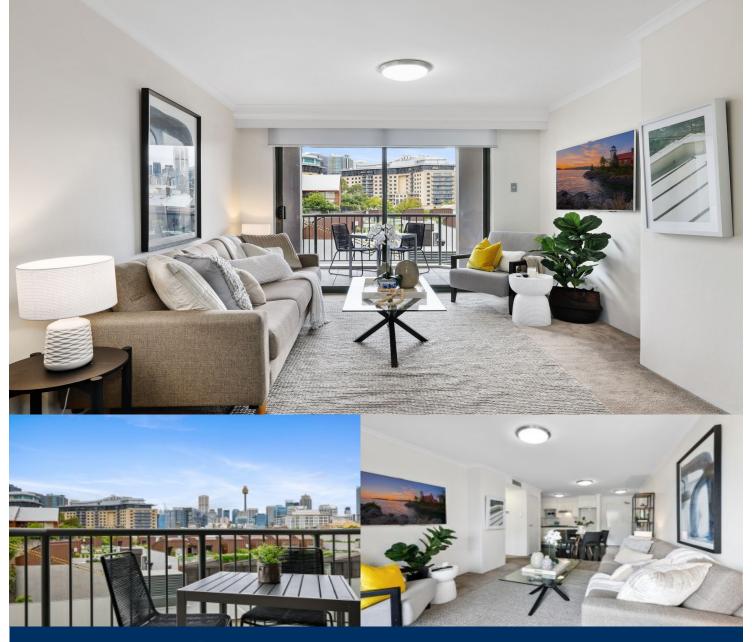

# morton.

Immerse yourself in the spectacular surrounds of the Sydney city skyline. By night a dazzling backdrop. By day a light filled executive apartment. Stylish in its design and quality appointments throughout, it offers the ultimate city-edge lifestyle. The prestige Richmont complex is renowned for its superb facilities and great position close to the light rail and Darling Harbour's renowned cafes and restaurants.

- Prized north east aspect with expansive skyline city views
- Private sheltered balcony accessible from living and bedroom
- Sleek granite kitchen fitted with quality gas appliances
- Generous bedroom with city outlook and built-ins
- Secure oversized car space in close proximity to lift
- Full brick construction, Ducted air-conditioning
- New automated blinds, wall mounted flat screen TV
- Onsite resort facilities include pool, gym, spa and sauna
- Rooftop terrace with spectacular 270 degree views
- On site building management