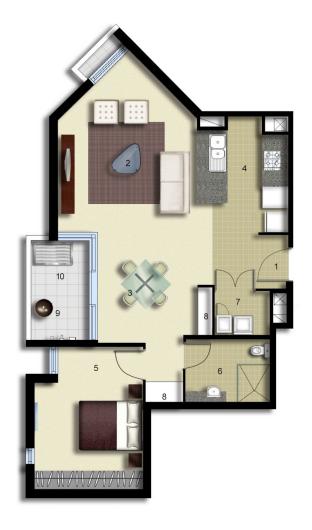

morton.com.au

1 ENTRY LIVING 2 DINING KITCHEN BEDROOM 5 BATHROOM 6 LAUNDRY LINEN TERRACE 9 CLOTHES DRYING 10

LEVEL 03

## Palermo

UNIT: 361

TYPE: 1 Bedroom

UNIT AREA: 62.0 sqm

OUTDOOR AREA: 6.0 sqm

D 2.5 5M