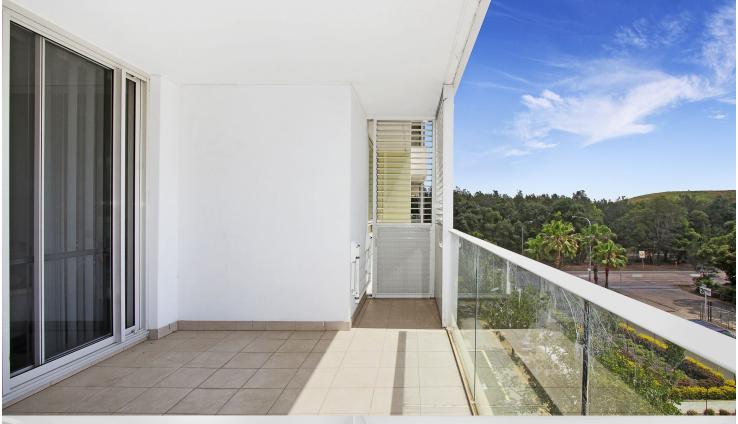

#### Features:

- Combined open living and dining room sprawling onto entertainer's balcony
- Full size kitchen with stainless steel appliances and gas cooking
- Generous bedrooms with spacious built-in wardrobes
- Separate study room with storage
- Laundry room with clothes dryer