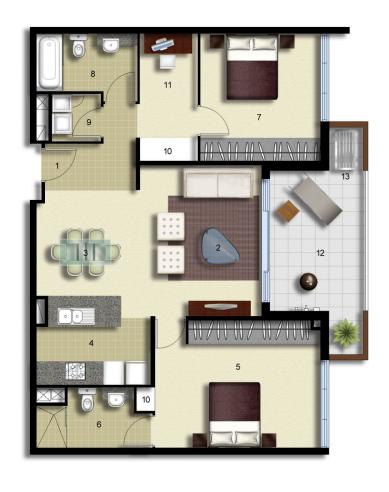

#### **Nevena Petrovic**

0428 835 910

1 ENTRY 2 LIVING DINING 3 KITCHEN MAIN BEDROOM ENSUITE 6 BEDROOM 2 7 BATHROOM LAUNDRY LINEN 10 STUDY 11 BALCONY 12 CLOTHES DRYING 13

LEVEL 03

## **PALERMO**

304

UNIT:

TYPE: 2 Bedroom+Study

UNIT AREA: 92.0 sqm

OUTDOOR AREA: 14.0 sqm

0 2.5 5M

ALLEN JACK+COTTIER