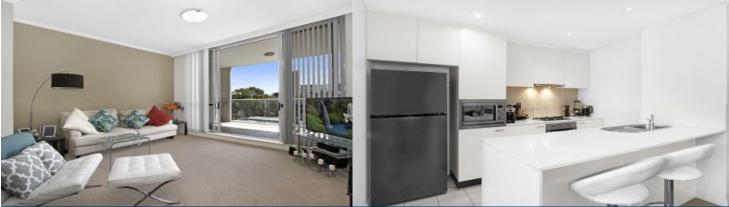

#### Features:

- Combined open living and dining room sprawling onto entertainer's balcony
- Full size kitchen with stainless steel appliances and gas cooking
- Generous bedrooms with spacious built-in wardrobes
- Separate study room with storage
- Laundry room with clothes dryer