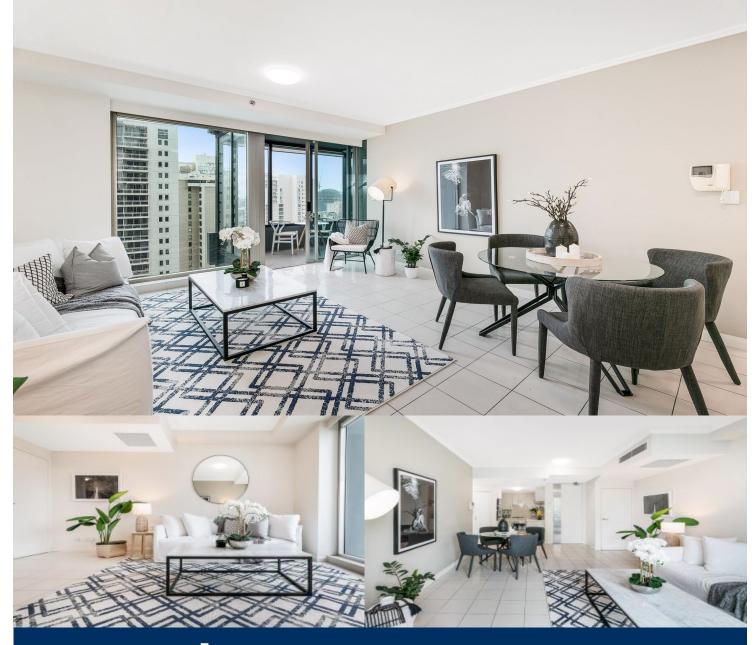

#### Sold by Calvin Chan 0406 888 028

This stunning practical home boasts practicality and functionality. Situated in World Tower in the heart of Sydney CBD, enjoy convenience of inner-city living coupled with the comfort of first-class facilities. Proximity to Town Hall, Hyde Park, Darling harbour and the newly completed light rail combined with shopping, restaurants and cafes at your doorstep makes this the perfect option for any owner occupier or savvy investor.

- Generous open plan lounge and dining areas with full height windows

- Enclosed winter garden great for entertaining and a separate balcony

- Large bedroom with built-in wardrobes and access to winter garden

- Modern gas cooking kitchen with quality stainless appliances

- Spacious bathroom with shower and bath
- Air conditioning, security access, built in laundry