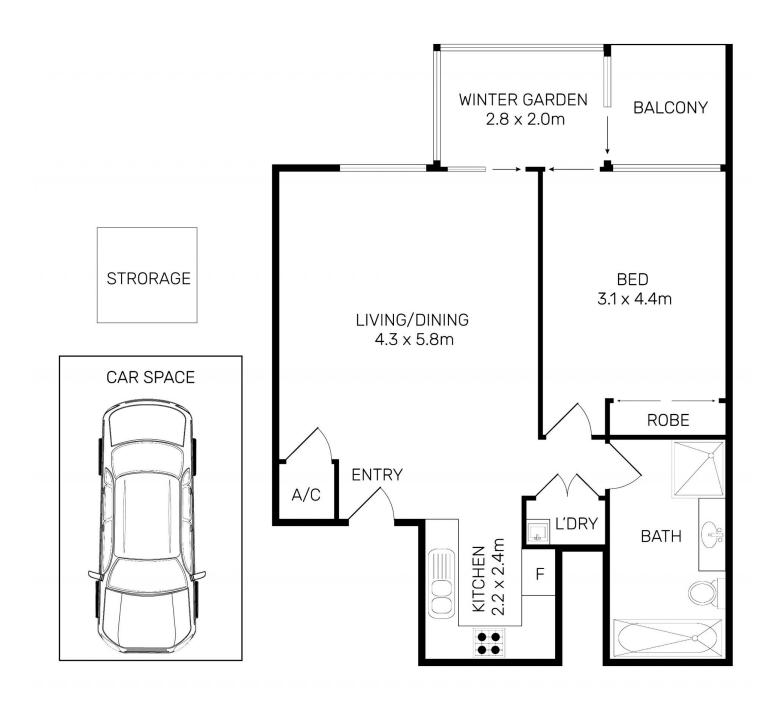

- Generous open plan lounge and dining areas with full height windows

- Enclosed winter garden great for entertaining and a separate balcony

- Large bedroom with built-in wardrobes and access to winter garden

- Modern gas cooking kitchen with quality stainless appliances

- Spacious bathroom with shower and bath
- Air conditioning, security access, built in laundry