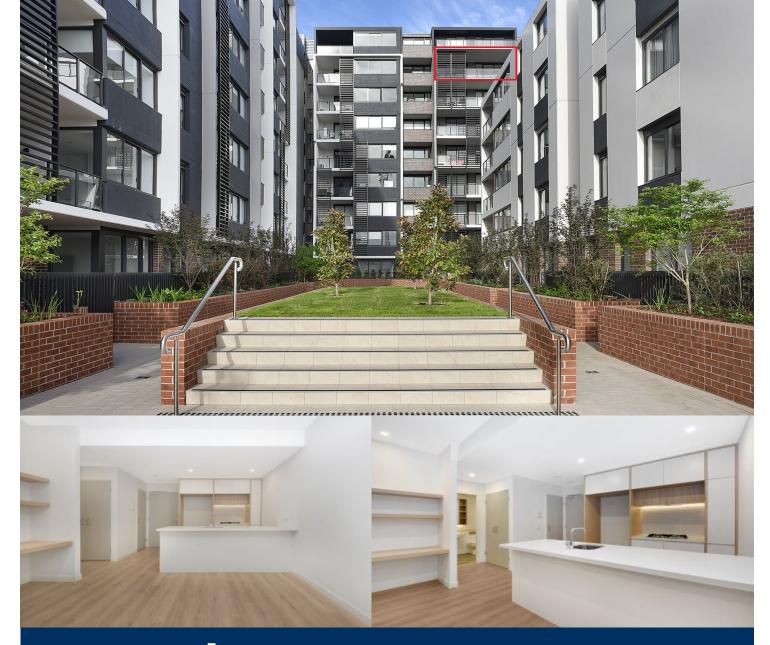

Thornton Central apartments located on the north side of Penrith train station with park and district views, some with water views towards the picturesque Blue Mountains, situated in the master-planned community Thornton Estate, offering convenient apartment living only metres to Westfield shopping centre, local parks and quality restaurants and cafes.

### **Features**

- 2nd from top, large easterly facing covered balcony, garden
- Timbered open living with a study nook, LED lighting throughout

As advertised or by appointment