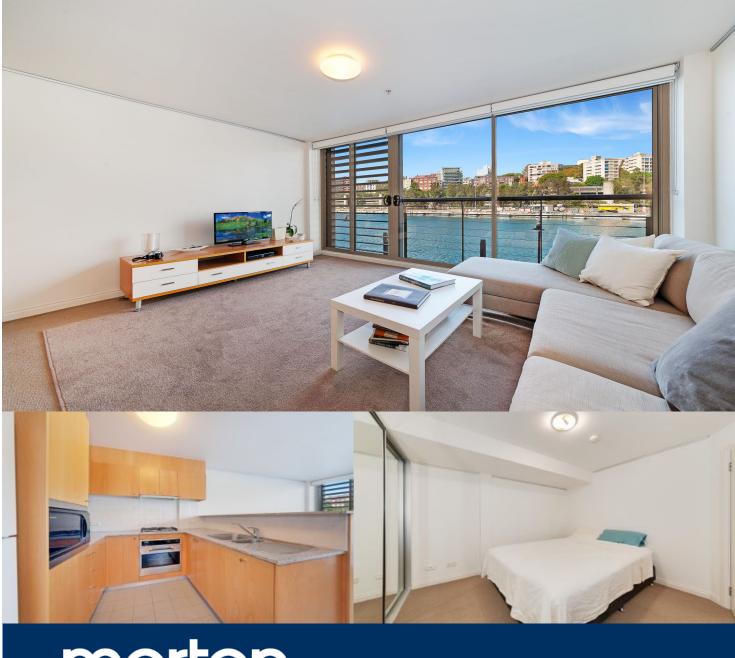

This waterfront apartment is located on the eastern side of Woolloomooloo's Finger Wharf. With floor to ceiling windows this property makes the most of the stunning views over Potts Point and Garden Island.

- Bedroom with built in wardrobes
- New carpet throughout
- Reverse cycle air conditioning
- Internal laundry with dryer
- Additional internal storage
- Pool and gym available (membership required)
- On-site 24 hour security