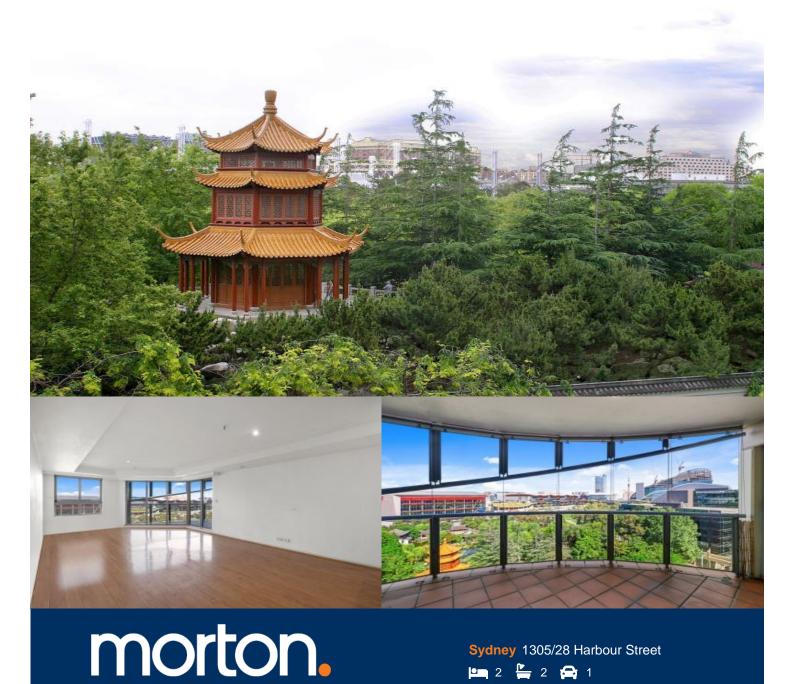

Sydney 1305/28 Harbour Street

This apartment provides the ultimate in inner-city living. The combined living and dining areas flow out onto the spacious balcony that overlooks the Chinese Gardens and CBD.

- Spacious gourmet kitchen with stone benches
- Two generous bedrooms BIRs & balcony access
- Master with ensuite. Second bathroom
- Ensuite with stone benches, dual basins & tub
- Internal laundry, reverse a/c & security parking
- Facilities incl. concierge, rooftop pool, gym & BBQ
- Walk to CBD, Darling Harbour & China Town