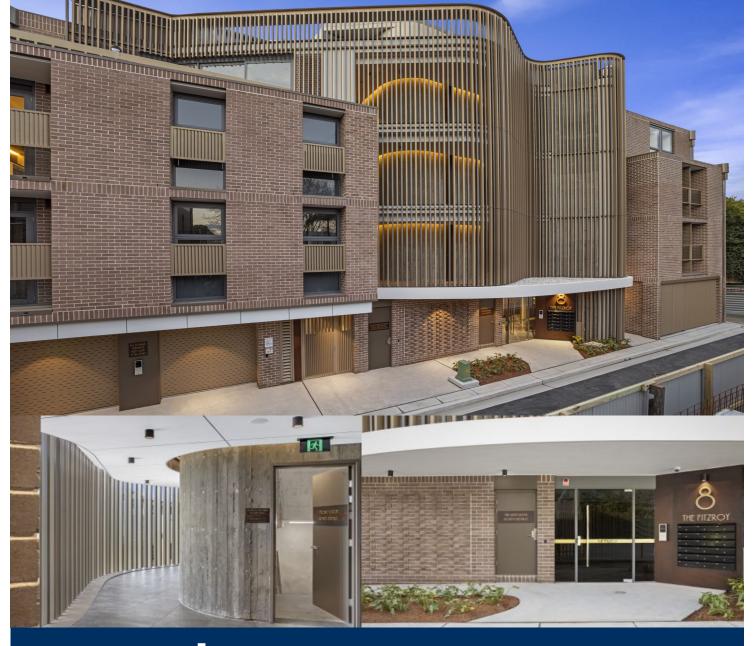

morton.

Surry Hills 203/8-10 Fitzroy Place

Newly completed and available now, This stunning 1 bedroom apartment in 'The Fitzroy' is a real hidden gem; a boutique new development tucked away in a hidden cul-de-sac between Crown and Bourke Streets on the city fringe.

Defined by solid brick construction with curved concrete walls, open breezeways and an aluminium-bladed facade, the building exudes a style and glamour rarely seen in new developments, with meticulous attention to detail and an aesthetic perfectly complementing its urban setting.

All apartments claim a north aspect and include private storage cages; 11 of the 18 residences come with secure parking, and the building is crowned by a rooftop terrace offering panoramic district and city skyline views. 'The Fitzroy'