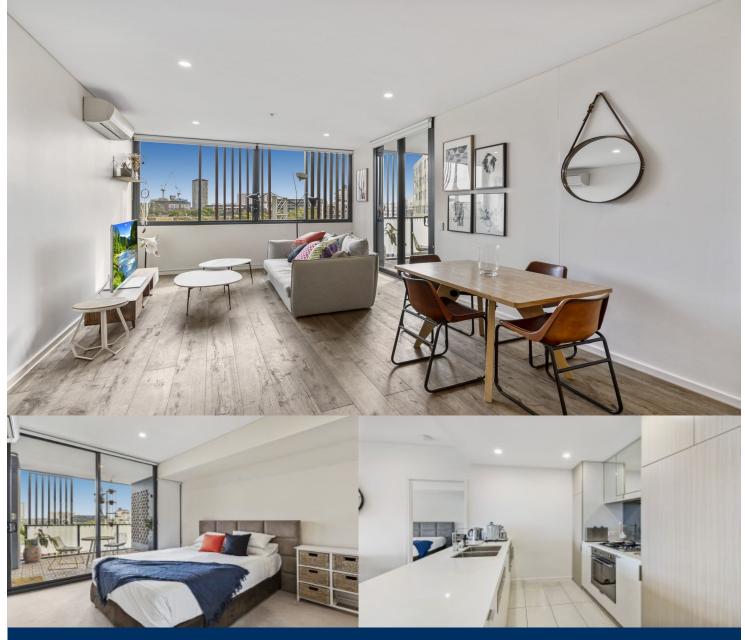

## Sarah Fowell

0437 492 129

sarah@morton.com.au

in Sydney and instant access to a lively marketplace below and just 3kms to the CBD.

Located in the hub of Victoria Park, East Village offers resort-style apartment living with the largest private Sky Park

- Reverse cycle air conditioning
- Stainless steel Smeg appliances
- Soft close kitchen draws and cupboards
- Stone bench tops, mirror splash back
- LED under cupboard lighting
- Wool carpets, efficient LED down lights
- Gas bayonet to balcony for your BBQ
- Data/TV points in living and main bedroom
- Recessed mirrored cabinets in bathroom
- Security building, video intercom
- Fully furnished
- Large study room
- Floorboards throughout entertaining areas