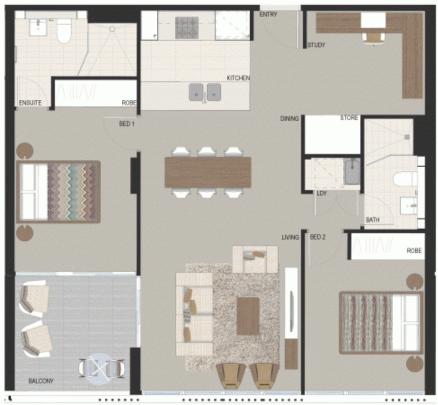

East Village
Village
Victorial May

Internal 82sqm
External 85cgm
Total 90sqm

Location Rey

Precely developed by

eastvillage.com.au 1800 888 688

Disclaimer: This floor plan has been prepared for marketing purposes only. All descriptions, dimensions, depictions and other details in this floor plan may not be to scale and may vary to the property as bails. No third purp has any authority to make or give any