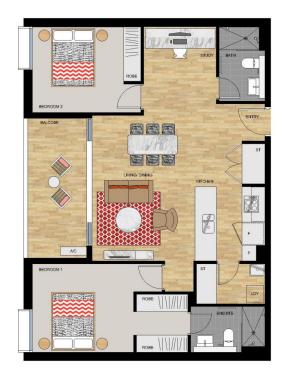

## APARTMENT 401 LOT 42

2 BEDROOM

| Internal | 81 sqm |
|----------|--------|
| External | 9 sqm  |
| Total    | 90 sqm |

4

SIROCCO I - LEVEL 4

Disclaime: This floor plan has been prepared for marketing purposes only. All descriptions, dimensions, depictions and other details in this floor plan may not be to scale and may vary from the property as balls. Your attention is attawn to the special conditions of the contract for sale al land. No third party has an admitty to make or give any representation or surranty in relation to the property unless the representation or surranty is confirmed by the vendors and included in the contract for sale of land. Data larguet: 05/21/4 Revision: C