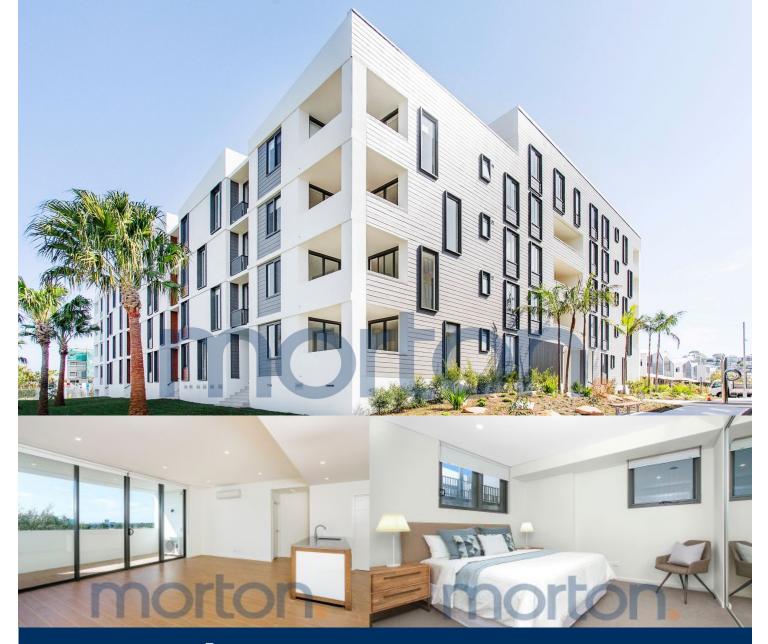

Located in the new urban hub of Royal Shores, Sirocco offers lifestyle apartment living within the masterplanned community in Ermington. Perched on the waters edge, Sirocco offers easy access to the river, cycleway and parks.

#### APARTMENT FEATURES

- Reverse cycle air conditioning
- Stainless steel kitchen appliances
- Stone bench tops, mirror splash backs
- LED under cupboard lighting
- Wool blend carpets, efficient LED down lights
- Data/TV points in living and main bedroom